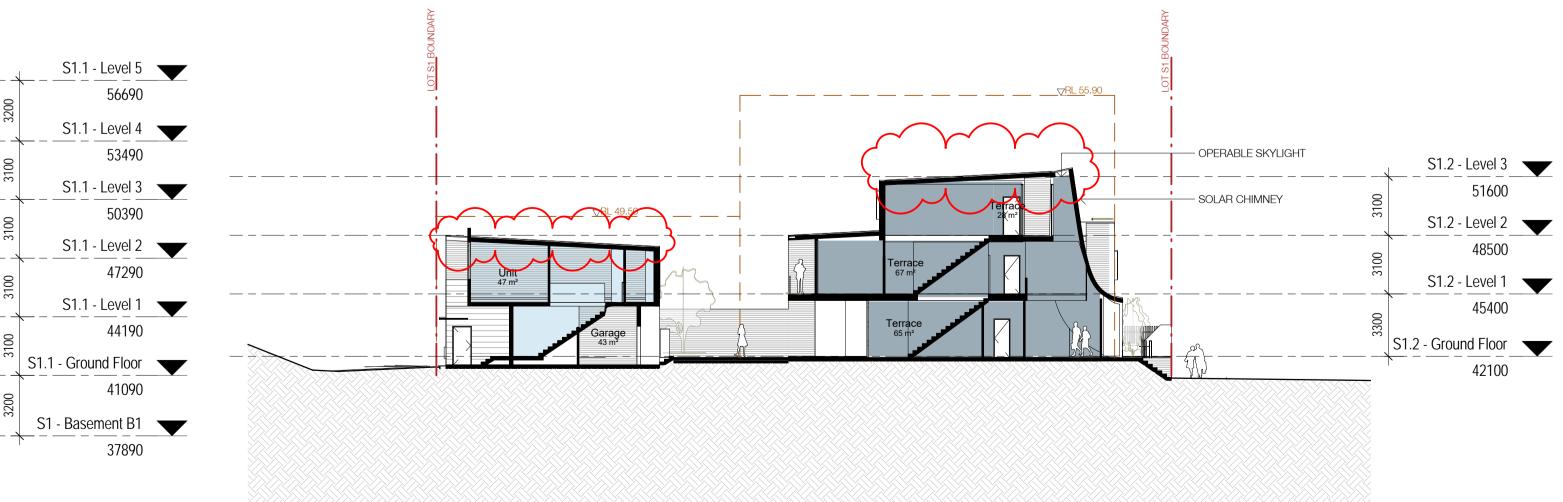

Project

Newmarket Green

1 Young St, Randwick, Sydney

Drawing Name

Sections - Sheet 2

| Date       | Scale   | e     |             | Sheet Size |
|------------|---------|-------|-------------|------------|
| 23.01.2018 | 1 :     | : 200 |             | @ A1       |
| Drawn      | Chk.    |       |             |            |
| RD         | ML      |       |             |            |
| Job No.    | Status. | Lot.  | Drawing No. | Revision   |
| 5496       | DA.     | S1    | .08.00      | 2/9        |

**1** \$1.02.001 Section A 1:200@A1

In accepting and utilising this document the recipient agrees that SJB Architecture (NSW) Pty. Ltd. ACN 081 094 724 T/A SJB Architects, retain all common law, statutory law and other rights including copyright and intellectual property rights. The recipient agrees not to use this document for any purpose other than its intended use; to waive all claims against SJB Architects resulting from unauthorised changes; or to reuse the document on other projects without the prior written consent of SJB Architects. Under no circumstances shall transfer of this document be deemed a sale. SJB Architects makes no warranties of fitness for any purpose. The Builder/Contractor shall verify job dimensions prior to any work commencing. Use figured dimensions only. Do not scale drawings.