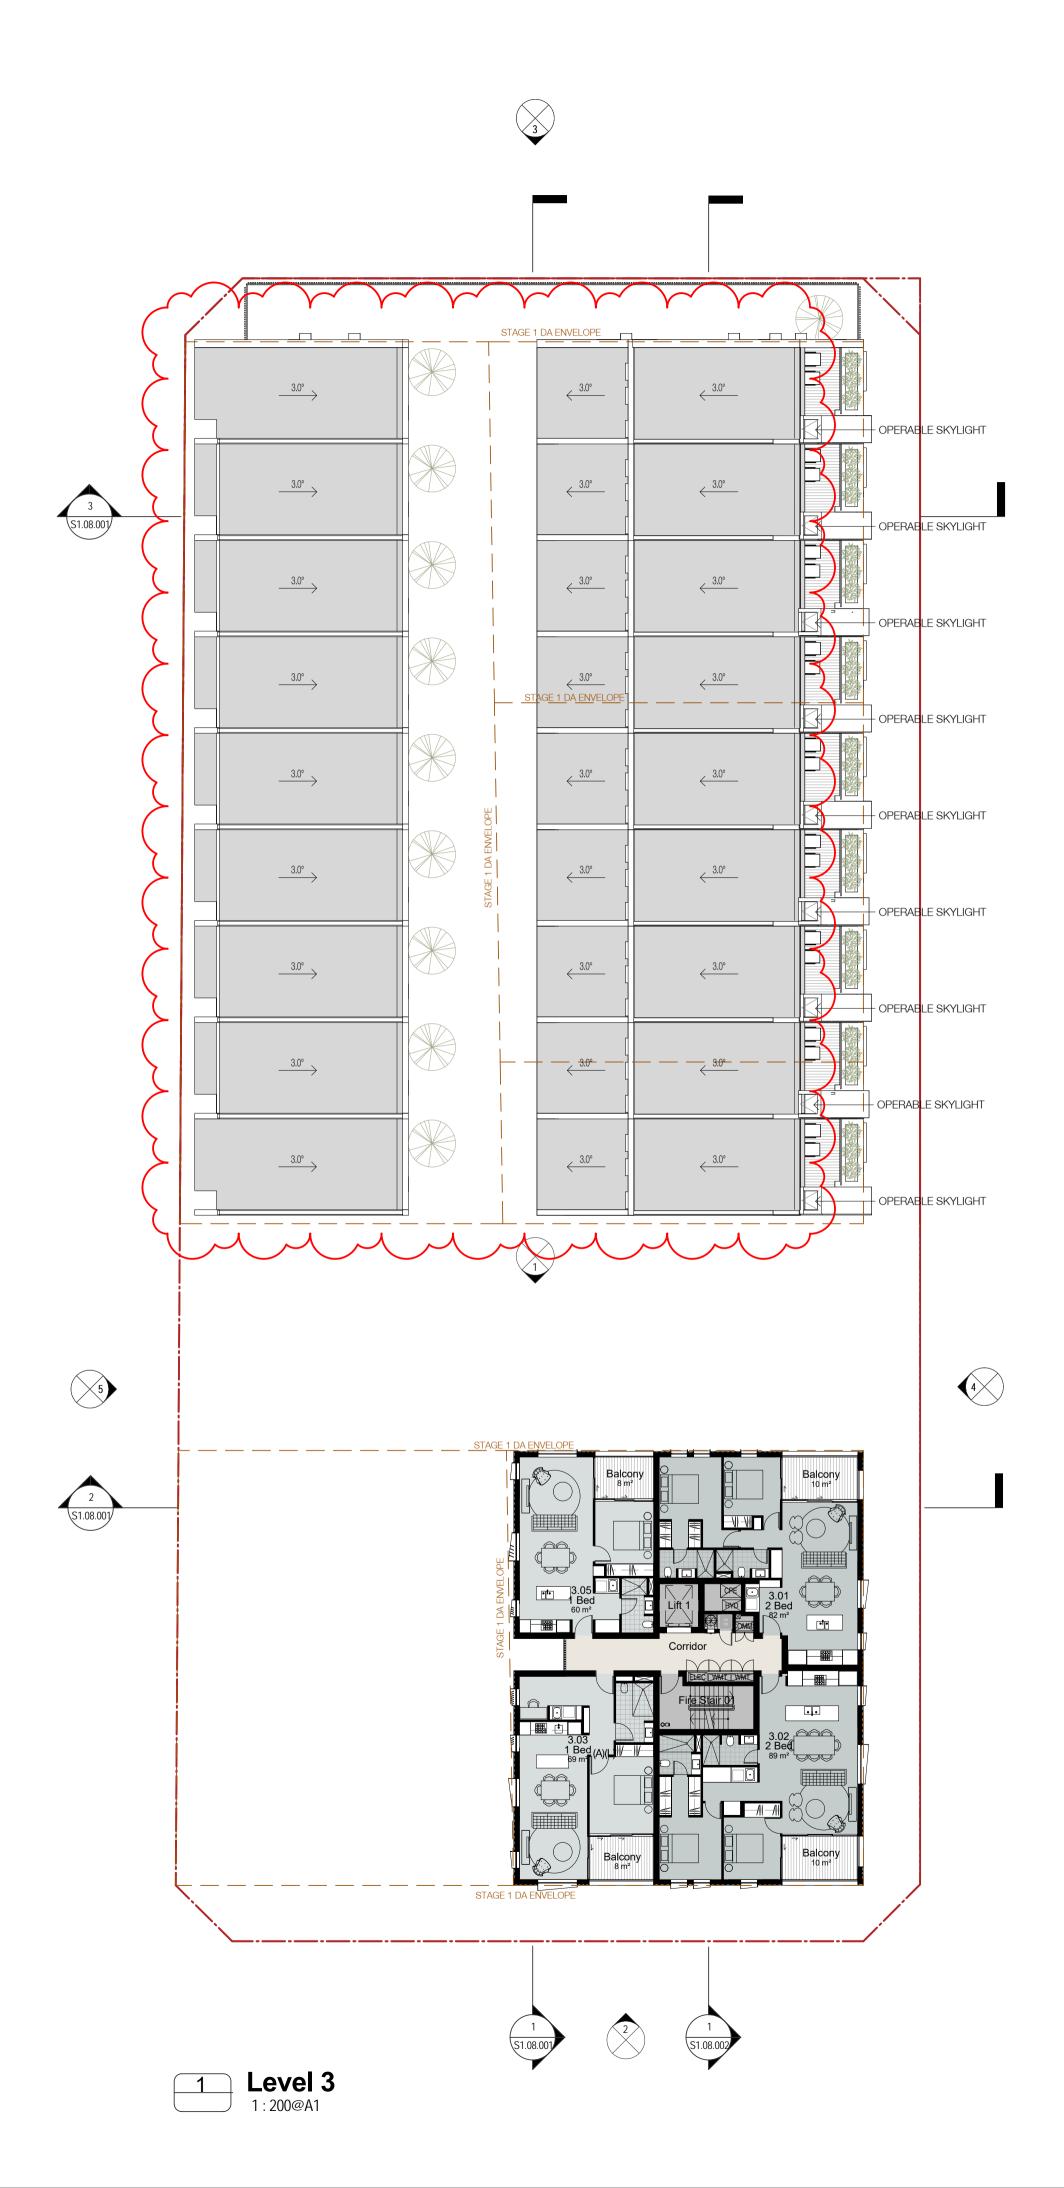

### Project

Newmarket Green

1 Young St, Randwick, Sydney

Drawing Name

Level 3 & Level 4 Floor Plan & Roof Plan

| Date       | Scale   | е    |             | Sheet Size |
|------------|---------|------|-------------|------------|
| 23.01.2018 | 1 :     | 200  |             | @ A1       |
| Drawn      | Chk.    |      |             |            |
| RD         | ML      |      |             |            |
| Job No.    | Status. | Lot. | Drawing No. | Revision   |
| 5496       | DA.     | S1   | .02.003     | 3 / 11     |