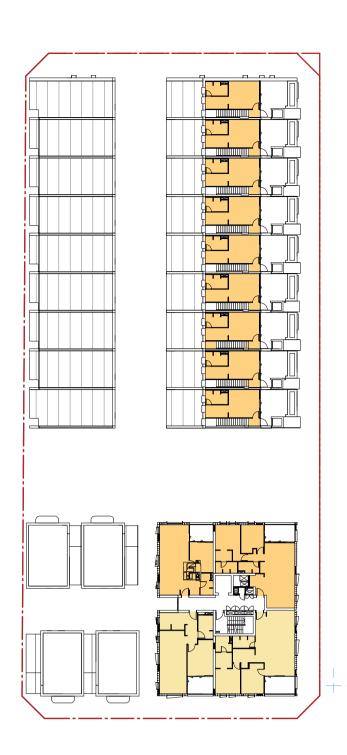

Ground Floor Plan (Solar)

Level 1 (Solar)

Level 1 (Ventilation)

## Level 2 (Solar)

## Level 3 (Solar)

# Level 4 (Solar)

| Lot S1.1- Solar Access      |    |    |     |  |  |  |
|-----------------------------|----|----|-----|--|--|--|
| Level 2 Hours Total Units % |    |    |     |  |  |  |
|                             |    |    |     |  |  |  |
| S1.1 - Ground Floor         | 5  | 7  |     |  |  |  |
| S1.1 - Level 1              | 2  | 4  |     |  |  |  |
| S1.1 - Level 2              | 2  | 4  |     |  |  |  |
| S1.1 - Level 3              | 2  | 4  |     |  |  |  |
| S1.1 - Level 4              | 2  | 2  |     |  |  |  |
|                             | 13 | 21 | 62% |  |  |  |

| Lot S1.2- Solar Access |         |             |      |  |
|------------------------|---------|-------------|------|--|
| Level                  | 2 Hours | Total Units | %    |  |
|                        |         |             |      |  |
| S1.1 - Level 1         | 8       |             |      |  |
| S1.2 - Level 1         | 1       | 9           | 100% |  |
|                        | 9       |             |      |  |