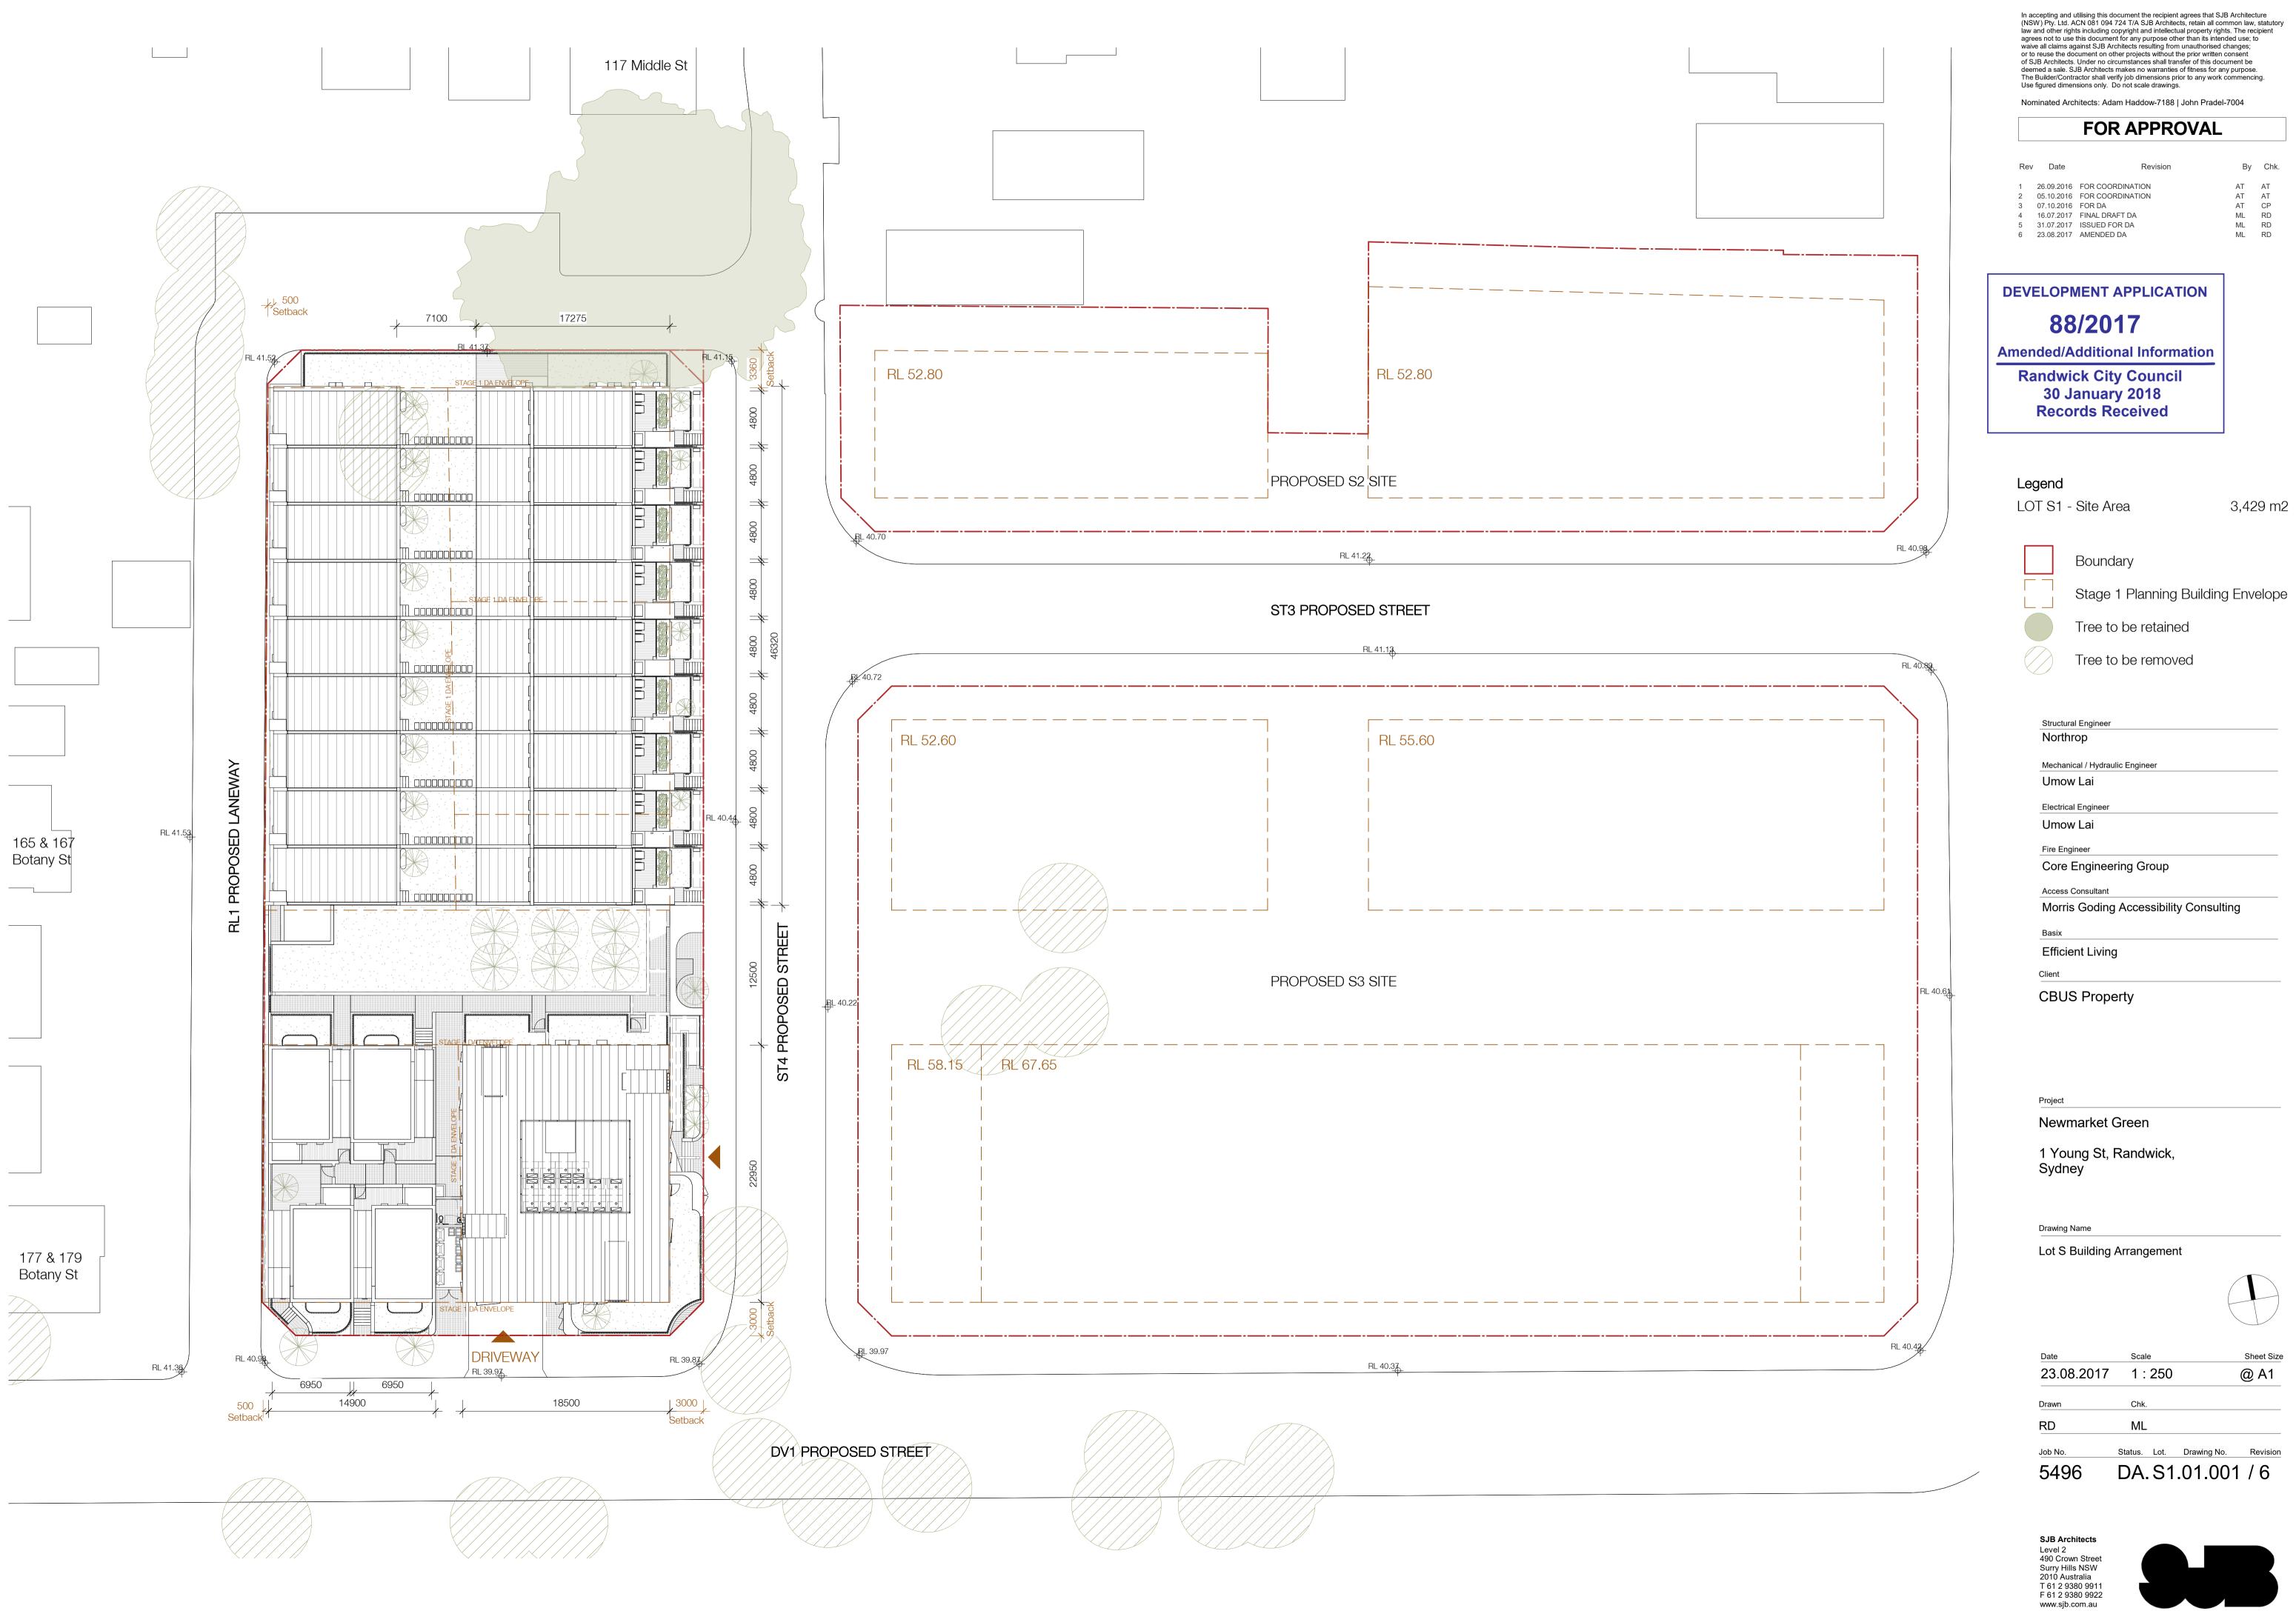

Nominated Architects: Adam Haddow-7188 | John Pradel-7004

## FOR APPROVAL

| Rev               | Date                                  | Revision                                                                    | Ву                         | Chk.                       |
|-------------------|---------------------------------------|-----------------------------------------------------------------------------|----------------------------|----------------------------|
| 2 0<br>3 1<br>4 3 | 07.10.2016<br>6.07.2017<br>31.07.2017 | FOR COORDINATION<br>FOR DA<br>FINAL DRAFT DA<br>ISSUED FOR DA<br>AMENDED DA | AT<br>AT<br>ML<br>ML<br>ML | AT<br>CP<br>RD<br>RD<br>RD |
|                   |                                       |                                                                             |                            |                            |

## **DEVELOPMENT APPLICATION** 88/2017 **Amended/Additional Information** Randwick City Council 30 January 2018 **Records Received**

### Structural Engineer

Northrop

Mechanical / Hydraulic Engineer Umow Lai

Electrical Engineer

Umow Lai

Fire Engineer

Core Engineering Group

Access Consultant

Morris Goding Accessibility Consulting

Basix

Efficient Living

Client

CBUS Property

### Project

Newmarket Green

1 Young St, Randwick, Sydney

Drawing Name

View From Sun - Winter Solstice

| RD ML   Job No. Status. Lot. Drawin | 002 / 5         |
|-------------------------------------|-----------------|
| RD ML                               | ng No. Revision |
|                                     |                 |
| Drawn Chk.                          |                 |
| 23.08.2017                          | @ A1            |
| Date Scale                          | Sheet Size      |