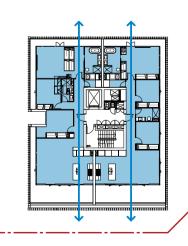

Ground Floor Plan (Solar)

Level 1 (Solar)

Level 1 (Ventilation)

# Level 2 (Ventilation)