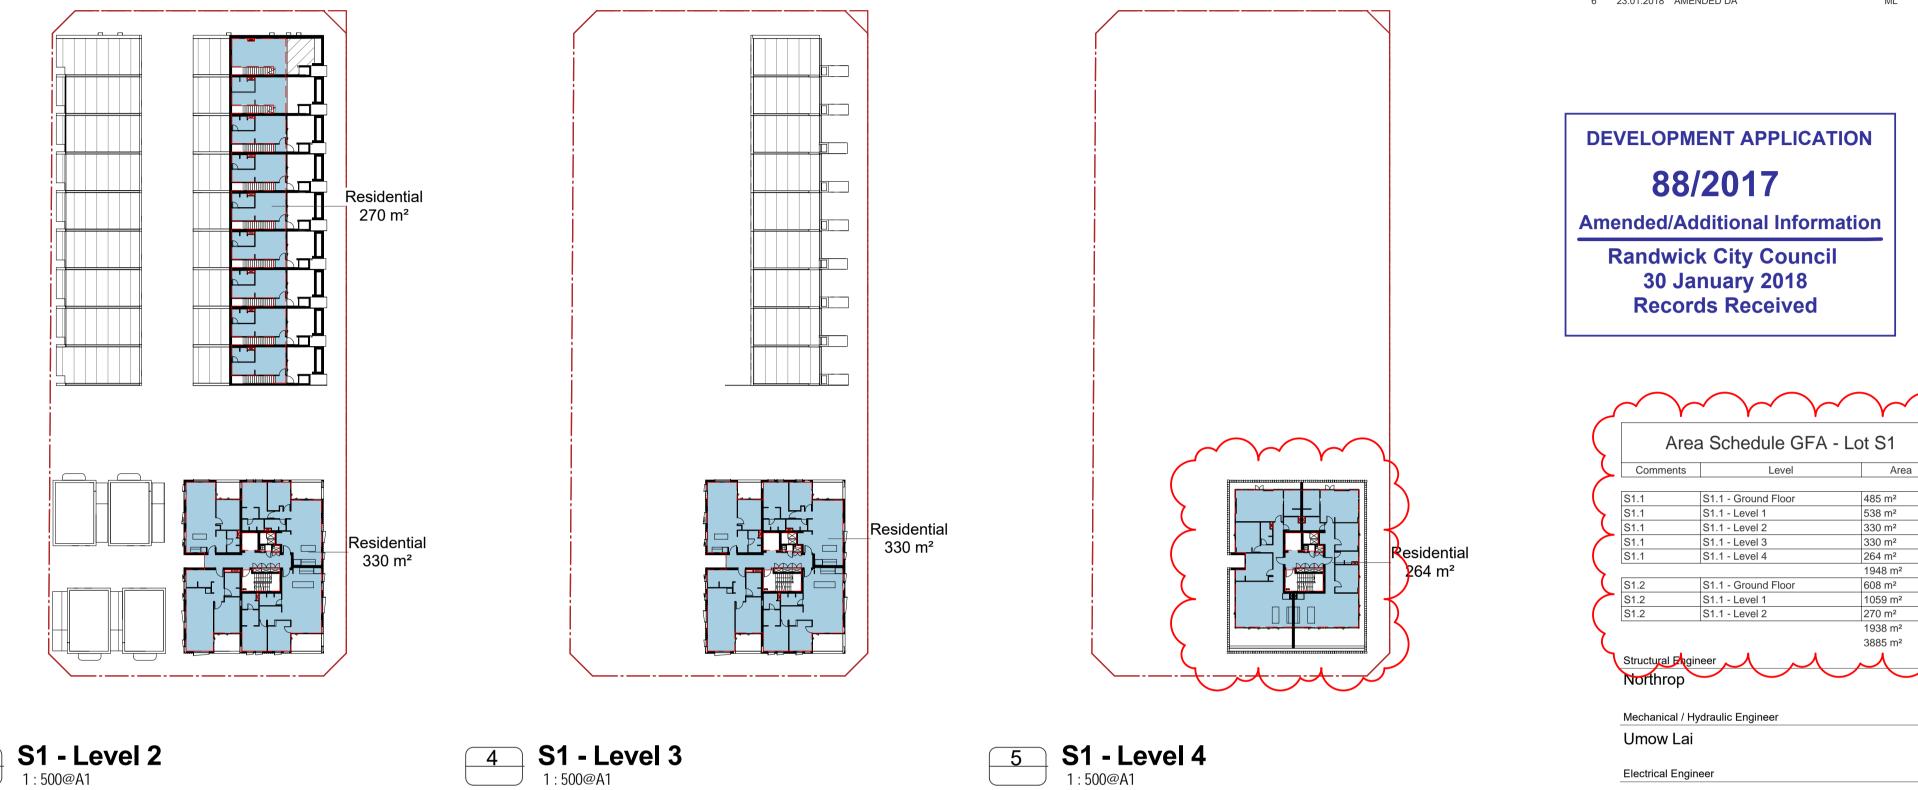

### Project

Newmarket Green

1 Young St, Randwick, Sydney

Drawing Name

Level 3 & Level 4 Floor Plan & Roof Plan

| Date       | Scale   | е    |             | Sheet Size |
|------------|---------|------|-------------|------------|
| 23.01.2018 | 1 :     | 200  |             | @ A1       |
| Drawn      | Chk.    |      |             |            |
| RD         | ML      |      |             |            |
| Job No.    | Status. | Lot. | Drawing No. | Revision   |
| 5496       | DA.     | S1   | .02.003     | 3 / 11     |