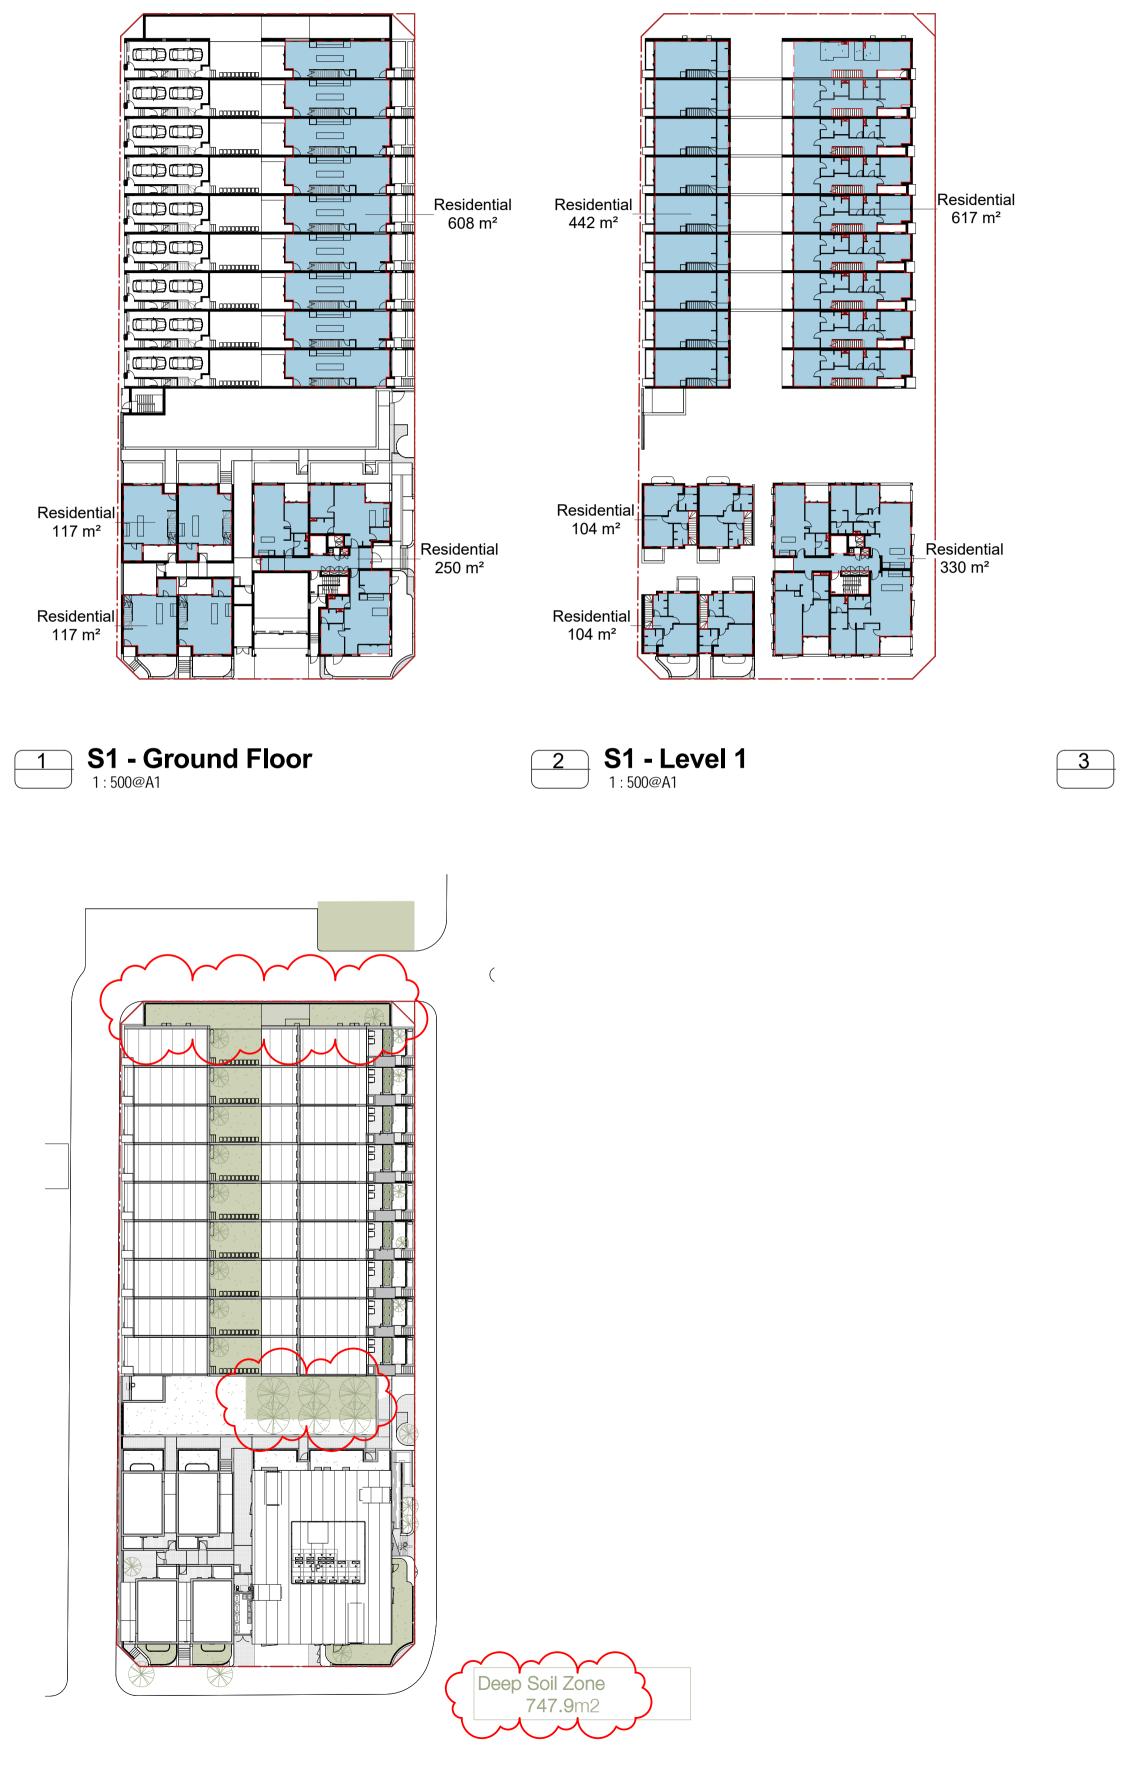

## 6 **S1 - Deep Soil Zone** 1:500@A1

In accepting and utilising this document the recipient agrees that SJB Architecture (NSW) Pty. Ltd. ACN 081 094 724 T/A SJB Architects, retain all common law, statutory law and other rights including copyright and intellectual property rights. The recipient agrees not to use this document for any purpose other than its intended use; to waive all claims against SJB Architects resulting from unauthorised changes; or to reuse the document on other projects without the prior written consent of SJB Architects. Under no circumstances shall transfer of this document be deemed a sale. SJB Architects makes no warranties of fitness for any purpose. The Builder/Contractor shall verify job dimensions prior to any work commencing. Use figured dimensions only. Do not scale drawings.

Core Engineering Group

Morris Goding Accessibility Consulting

Newmarket Green

1 Young St, Randwick, Sydney

Drawing Name

Analysis - Area Plans GFA

| Date       | Scale   | e    |             | Sheet Size |
|------------|---------|------|-------------|------------|
| 23.01.2018 | 1 :     | 500  |             | @ A1       |
| Drawn      | Chk.    |      |             |            |
| RD         | ML      |      |             |            |
| Job No.    | Status. | Lot. | Drawing No. | Revision   |
| 5496       | DA.     | S1   | .06.00      | 1/6        |