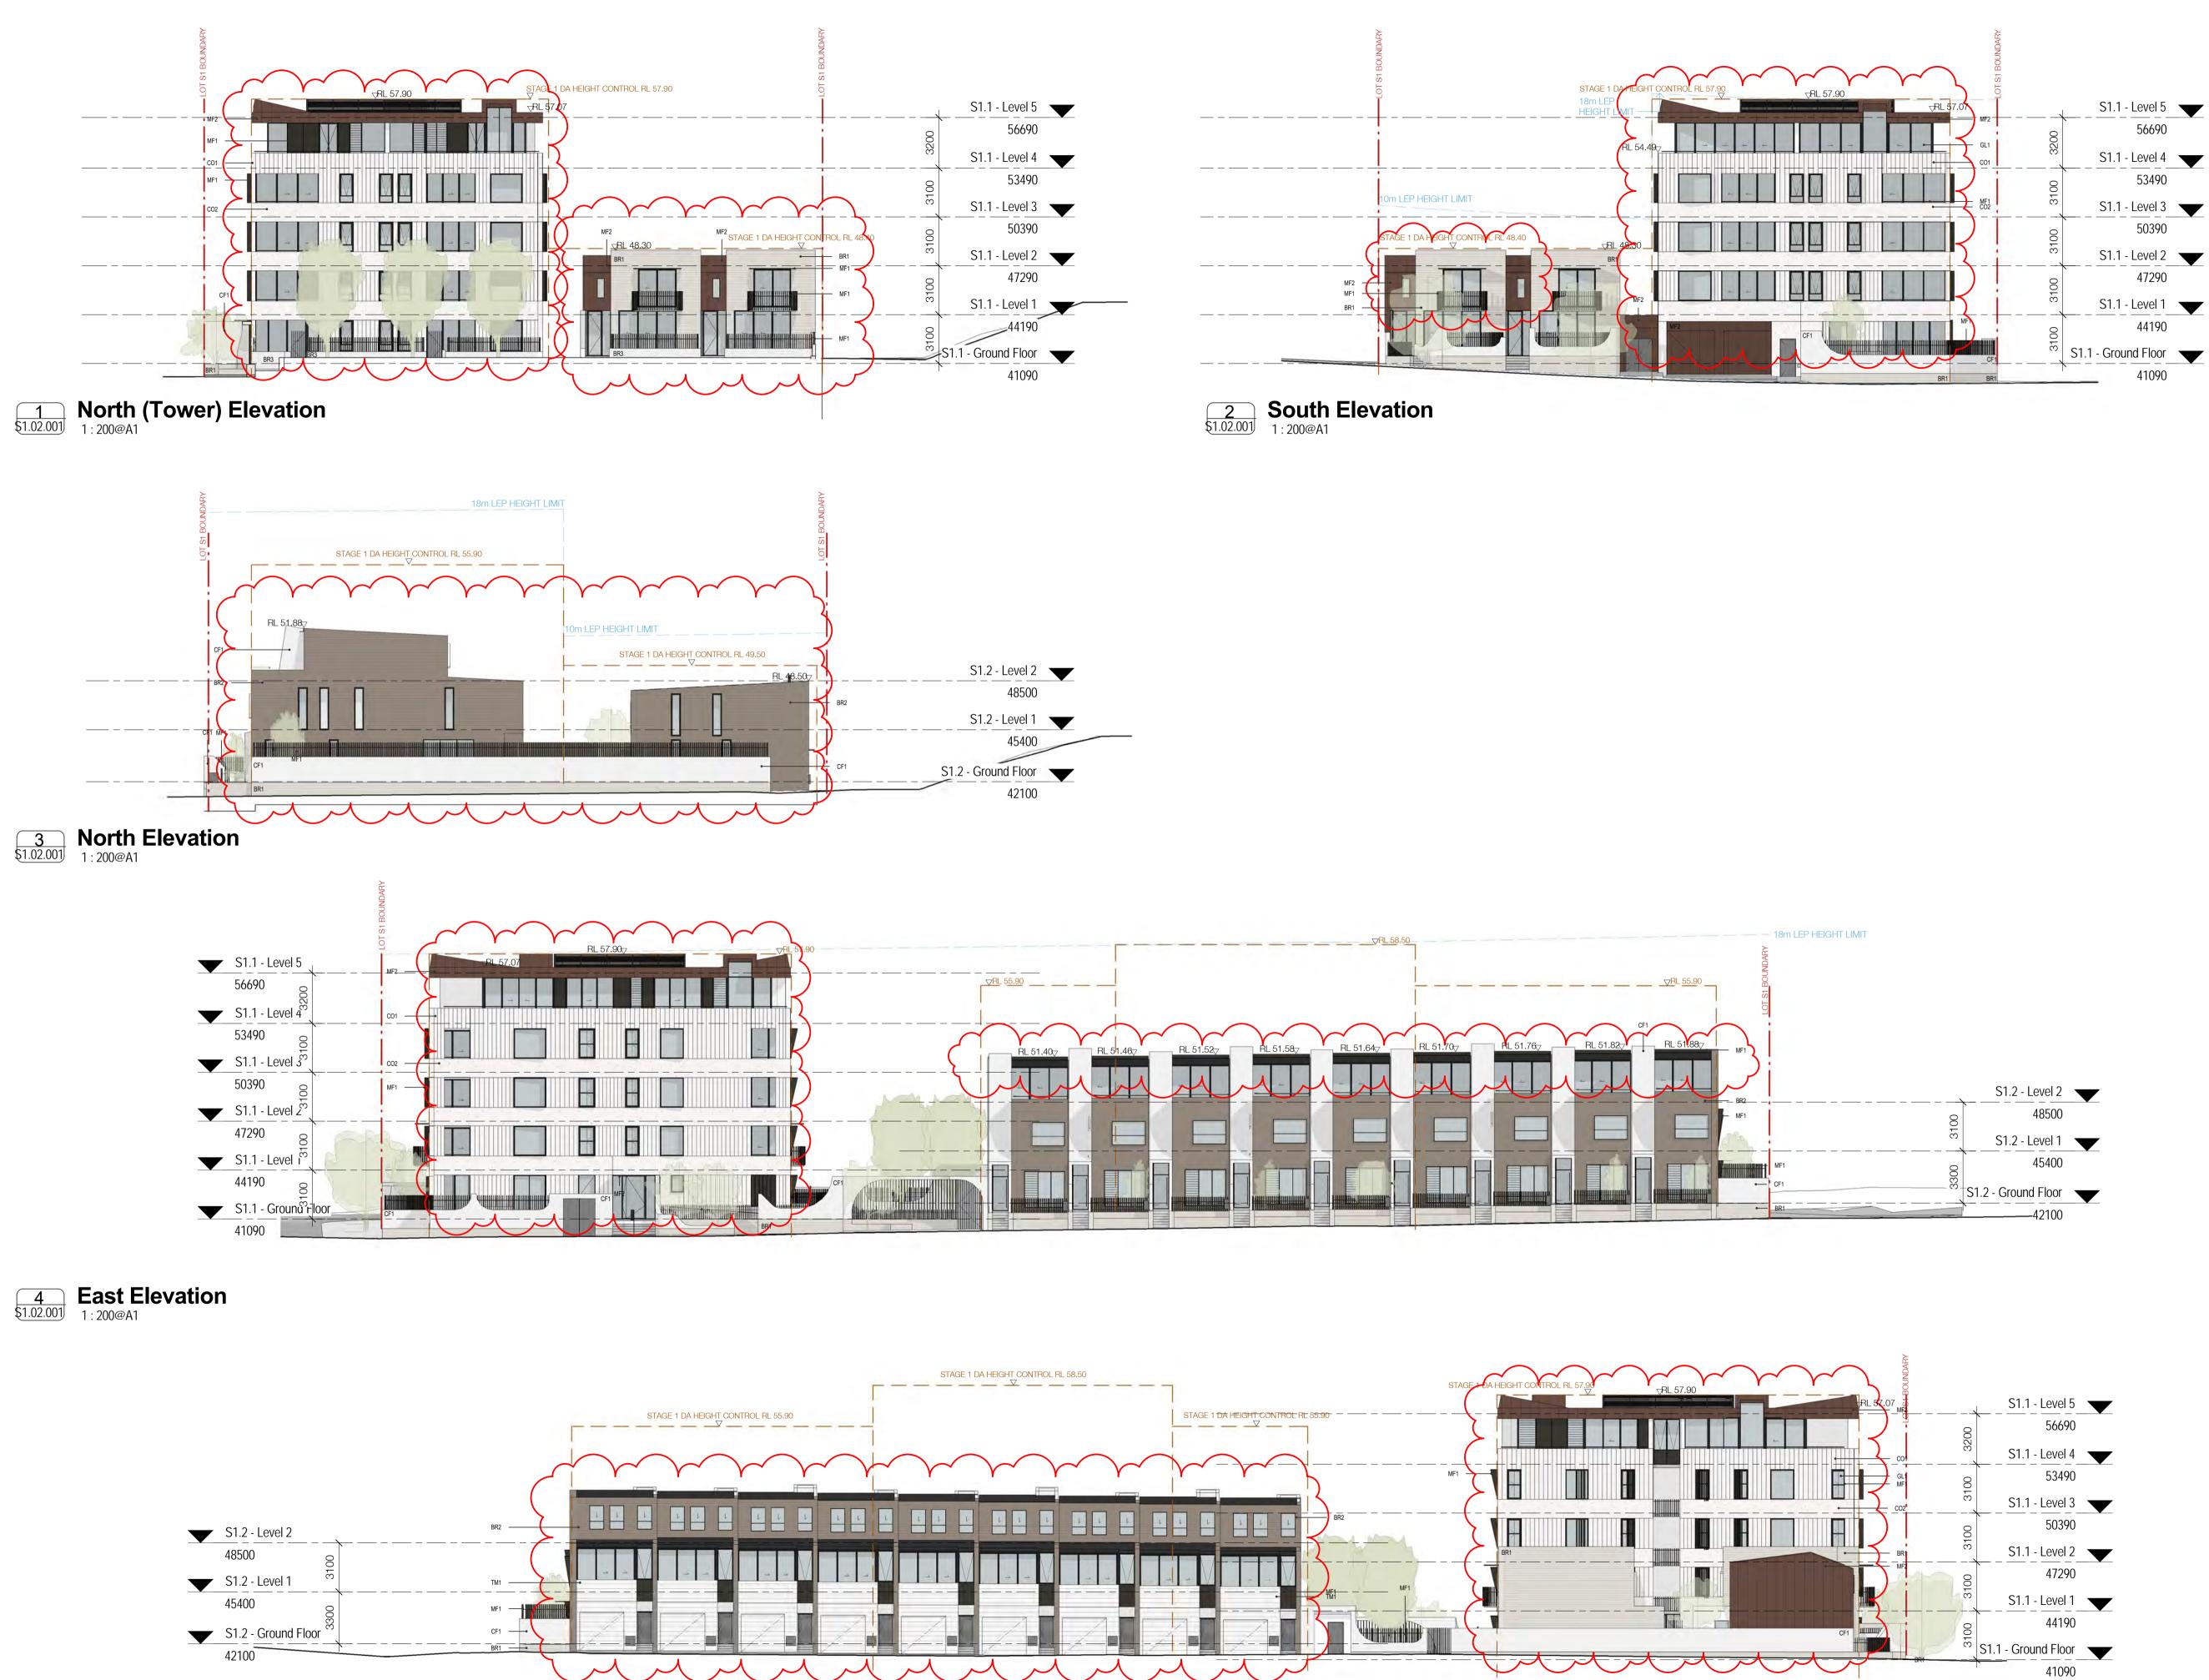

## Project

Newmarket Green

1 Young St, Randwick, Sydney

## Drawing Name

Elevations

| Date       | Scale   | е    |             | Sheet Size |
|------------|---------|------|-------------|------------|
| 23.01.2018 | 1 :     | 200  |             | @ A1       |
| Drawn      | Chk.    |      |             |            |
| RD         | ML      |      |             |            |
| Job No.    | Status. | Lot. | Drawing No. | Revision   |
| 5496       | DA.     | S1   | .07.00      | 1 / 10     |