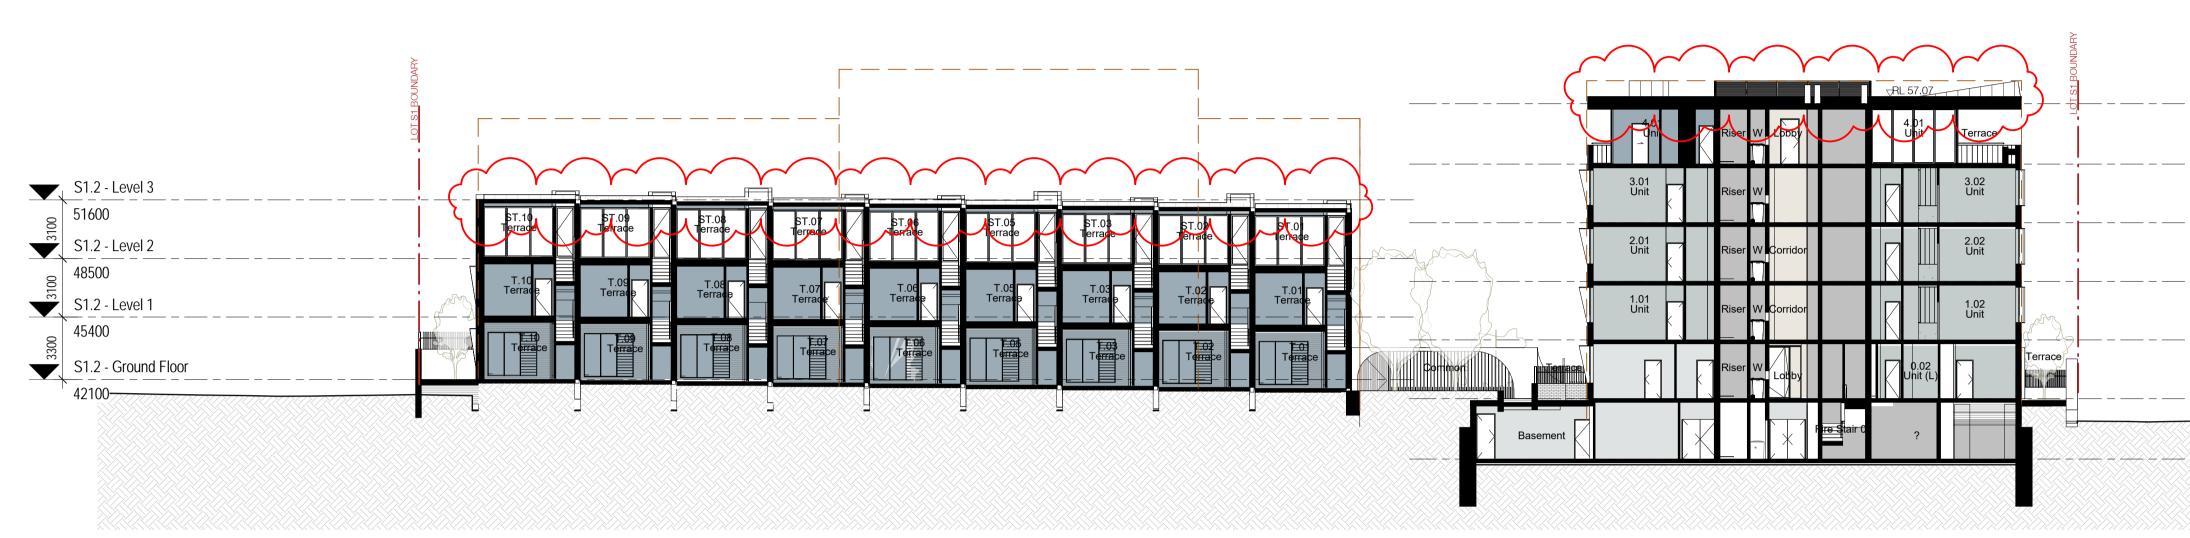

Project

Newmarket Green

1 Young St, Randwick, Sydney

Drawing Name

Sections - Sheet 2

| Date       | Scale   | e     |             | Sheet Size |
|------------|---------|-------|-------------|------------|
| 23.01.2018 | 1 :     | : 200 |             | @ A1       |
| Drawn      | Chk.    |       |             |            |
| RD         | ML      |       |             |            |
| Job No.    | Status. | Lot.  | Drawing No. | Revision   |
| 5496       | DA.     | S1    | .08.00      | 2/9        |

**1** \$1.02.001 Section A 1:200@A1

In accepting and utilising this document the recipient agrees that SJB Architecture (NSW) Pty. Ltd. ACN 081 094 724 T/A SJB Architects, retain all common law, statutory law and other rights including copyright and intellectual property rights. The recipient agrees not to use this document for any purpose other than its intended use; to waive all claims against SJB Architects resulting from unauthorised changes; or to reuse the document on other projects without the prior written consent of SJB Architects. Under no circumstances shall transfer of this document be deemed a sale. SJB Architects makes no warranties of fitness for any purpose. The Builder/Contractor shall verify job dimensions prior to any work commencing. Use figured dimensions only. Do not scale drawings.