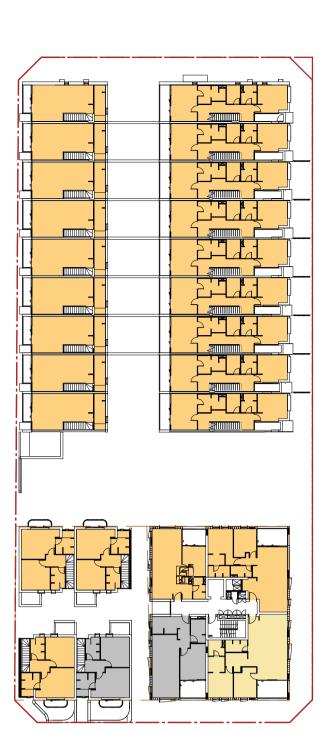

### Project

Newmarket Green

1 Young St, Randwick, Sydney

Drawing Name

Level 3 & Level 4 Floor Plan & Roof Plan

| Date       | Scale   | е    |             | Sheet Size |
|------------|---------|------|-------------|------------|
| 23.01.2018 | 1 :     | 200  |             | @ A1       |
| Drawn      | Chk.    |      |             |            |
| RD         | ML      |      |             |            |
| Job No.    | Status. | Lot. | Drawing No. | Revision   |
| 5496       | DA.     | S1   | .02.003     | 3 / 11     |

CBUS Property

Project

Newmarket Green

1 Young St, Randwick, Sydney

Drawing Name

Level 1 & Level 2 Floor Plan

| Date       | Scale   | е    |             | Sheet Size |
|------------|---------|------|-------------|------------|
| 23.01.2018 | 1 :     | 200  |             | @ A1       |
| Drawn      | Chk.    |      |             |            |
| RD         | ML      |      |             |            |
| Job No.    | Status. | Lot. | Drawing No. | Revision   |
| 5496       | DA.     | S1.  | .02.002     | 2 / 11     |