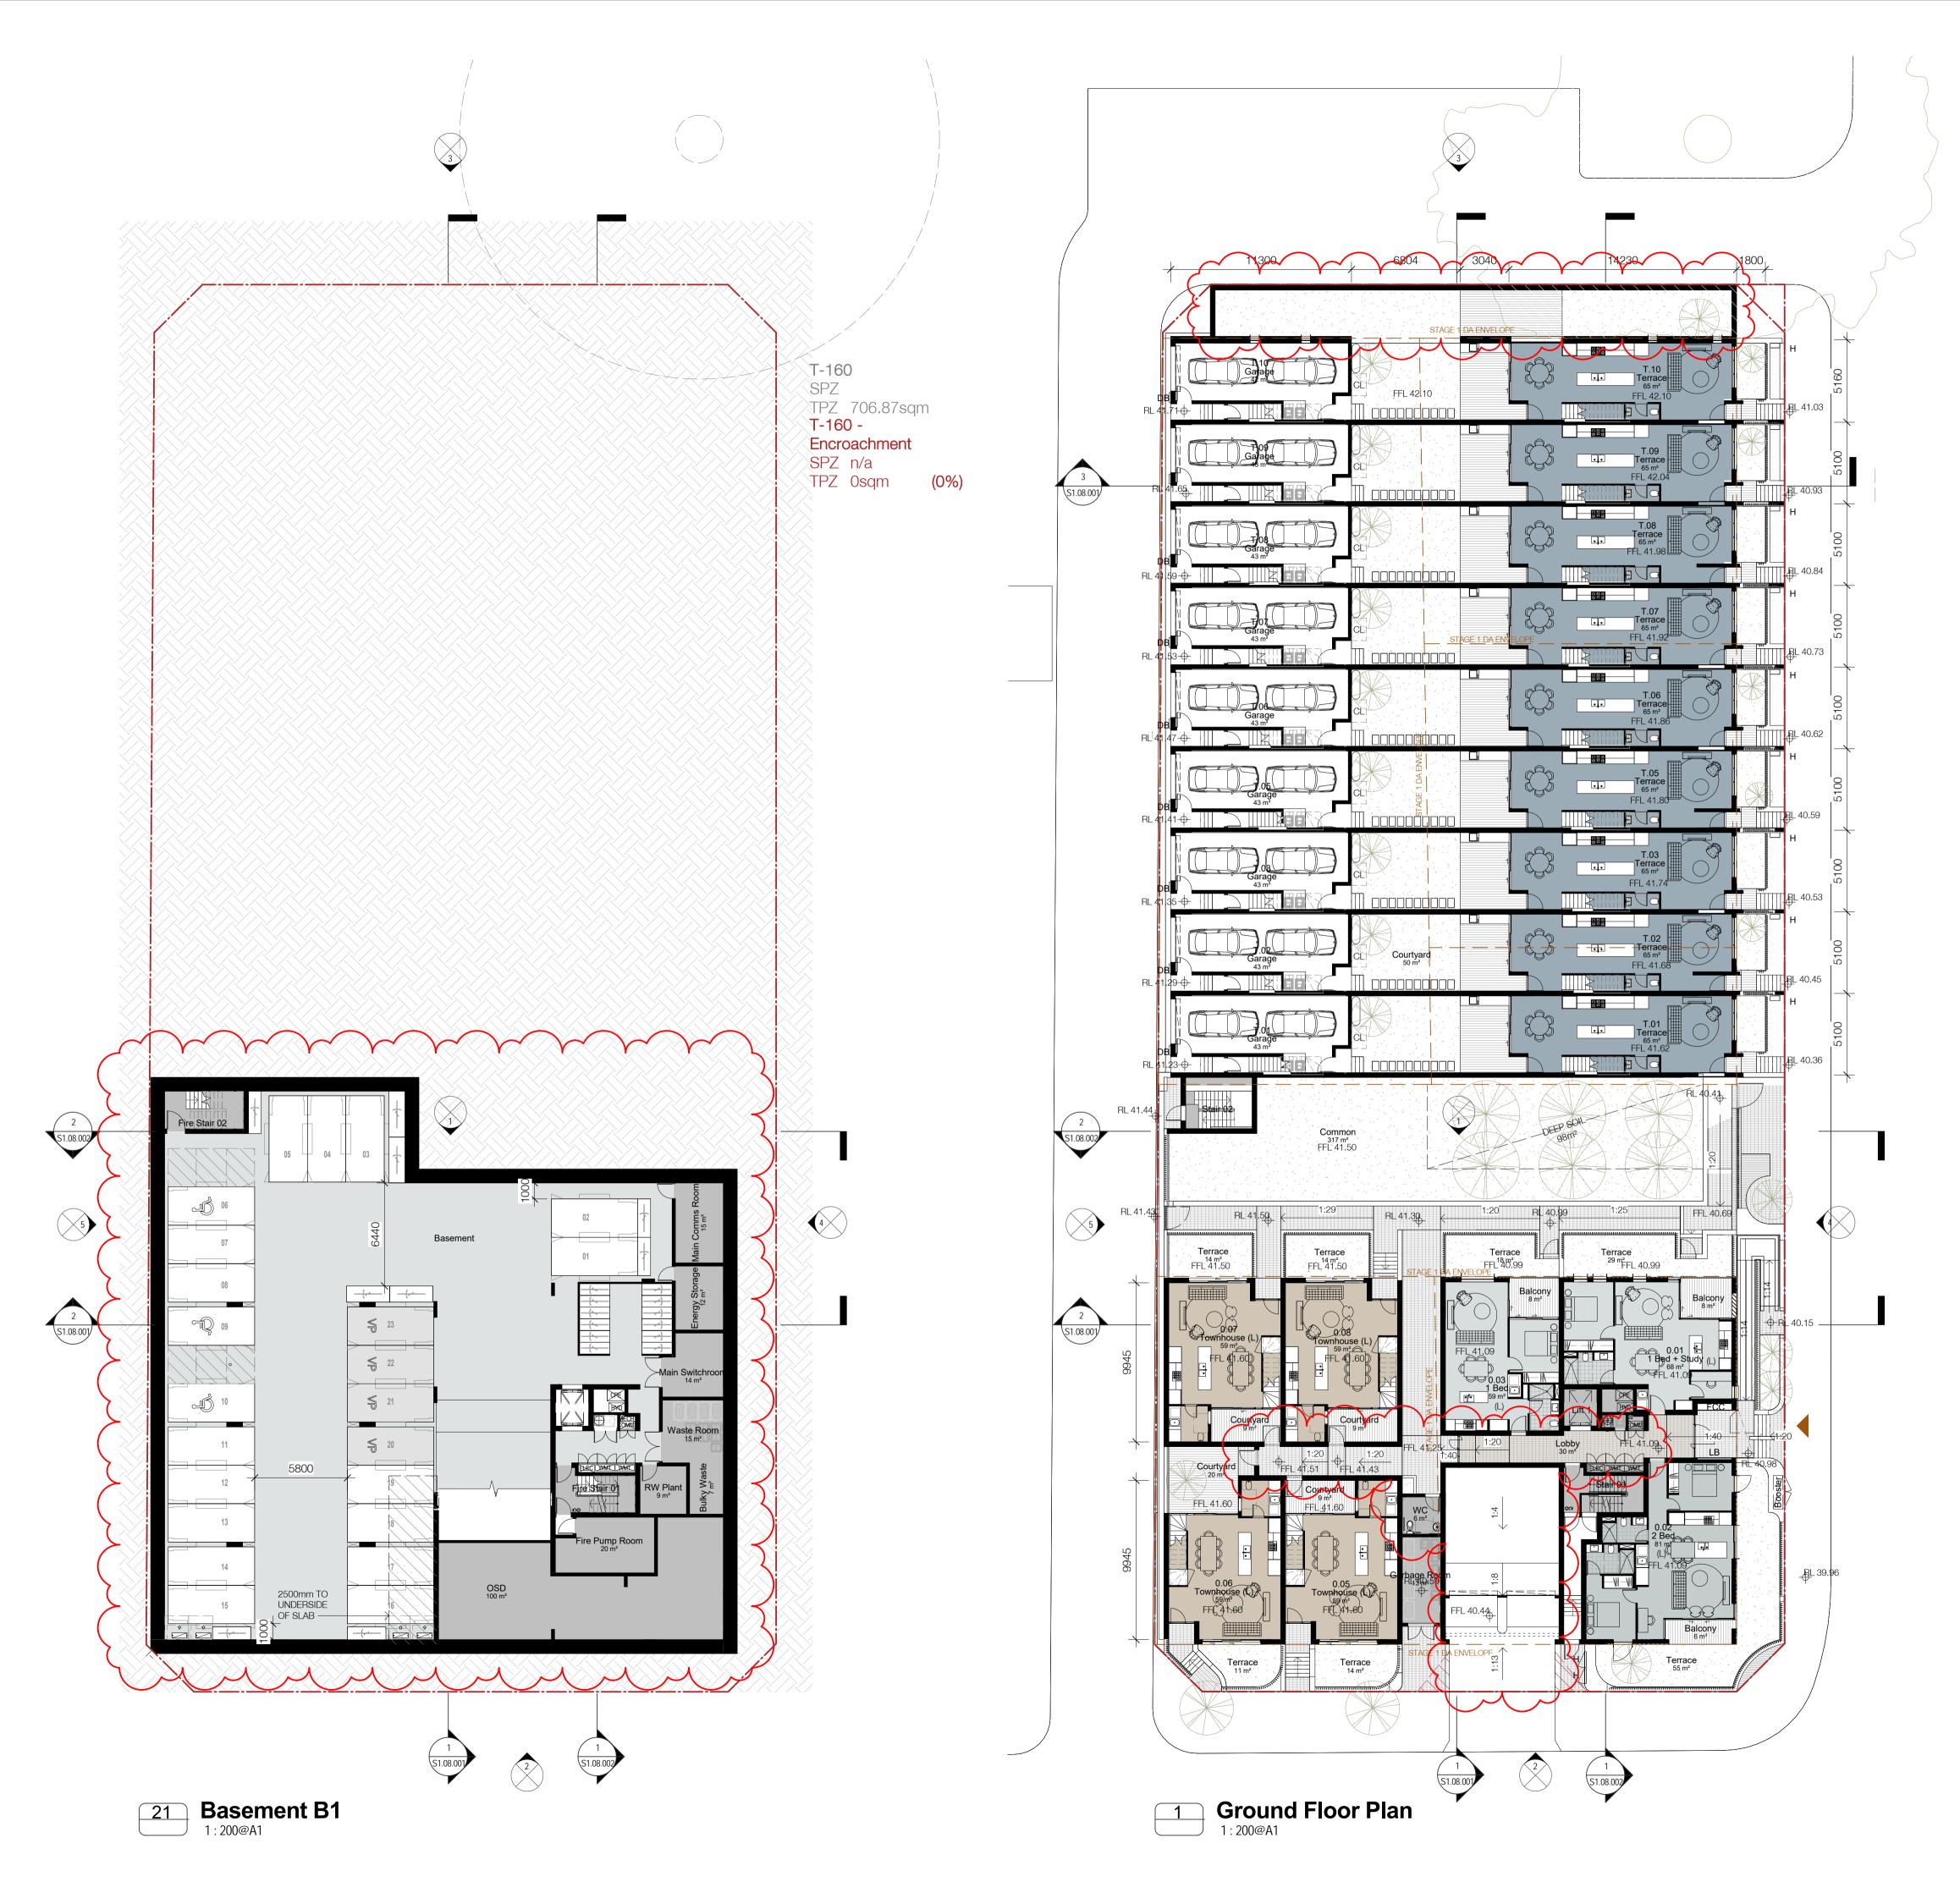

## DEVELOPMENT APPLICATION 88/2017 Amended/Additional Information Randwick City Council 30 January 2018 Records Received

Lot S1 - Car Parking Schedule

Car Park

Adaptable Carpark + Shared Adjacent Space (AS2890.6)

Standard Carpark

Visitor Parking

23

Structural Engineer

. . . . . . . .

Mechanical / Hydraulic Engineer

Electrical Engineer

Umow Lai

### Project

Newmarket Green

1 Young St, Randwick, Sydney

Drawing Name

Ground Floor & Basement Plan

| Date       | Scale   | e    |             | Sheet Size |
|------------|---------|------|-------------|------------|
| 23.01.2018 | 1 :     | 200  |             | @ A1       |
| Drawn      | Chk.    |      |             |            |
| RD         | ML      |      |             |            |
| Job No.    | Status. | Lot. | Drawing No. | Revision   |
| 5496       | DA.     | S1   | .02.00      | 1 / 13     |