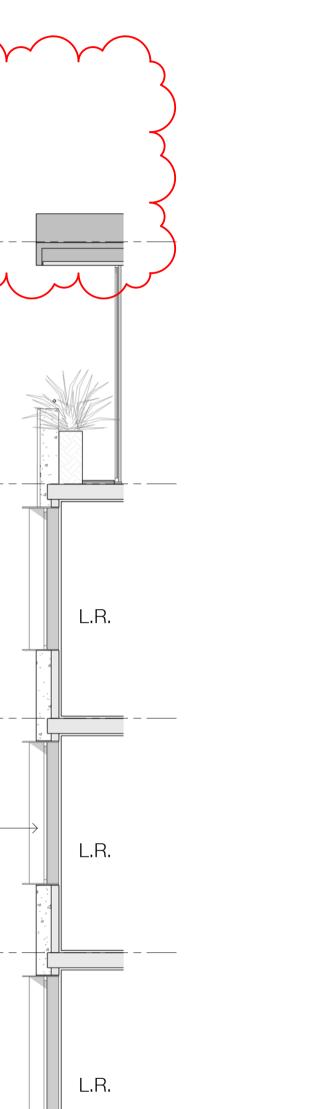

### Project

Newmarket Green

1 Young St, Randwick, Sydney

Drawing Name

Detailed Elevation & Section

| Date       | Scal    | e    |             | Sheet Size |
|------------|---------|------|-------------|------------|
| 23.01.2018 | 1       | : 50 |             | @ A1       |
| Drawn      | Chk.    |      |             |            |
| RD         | ML      |      |             |            |
| Job No.    | Status. | Lot. | Drawing No. | Revision   |
| 5496       | DA.     | S1   | .08.20      | 0/3        |