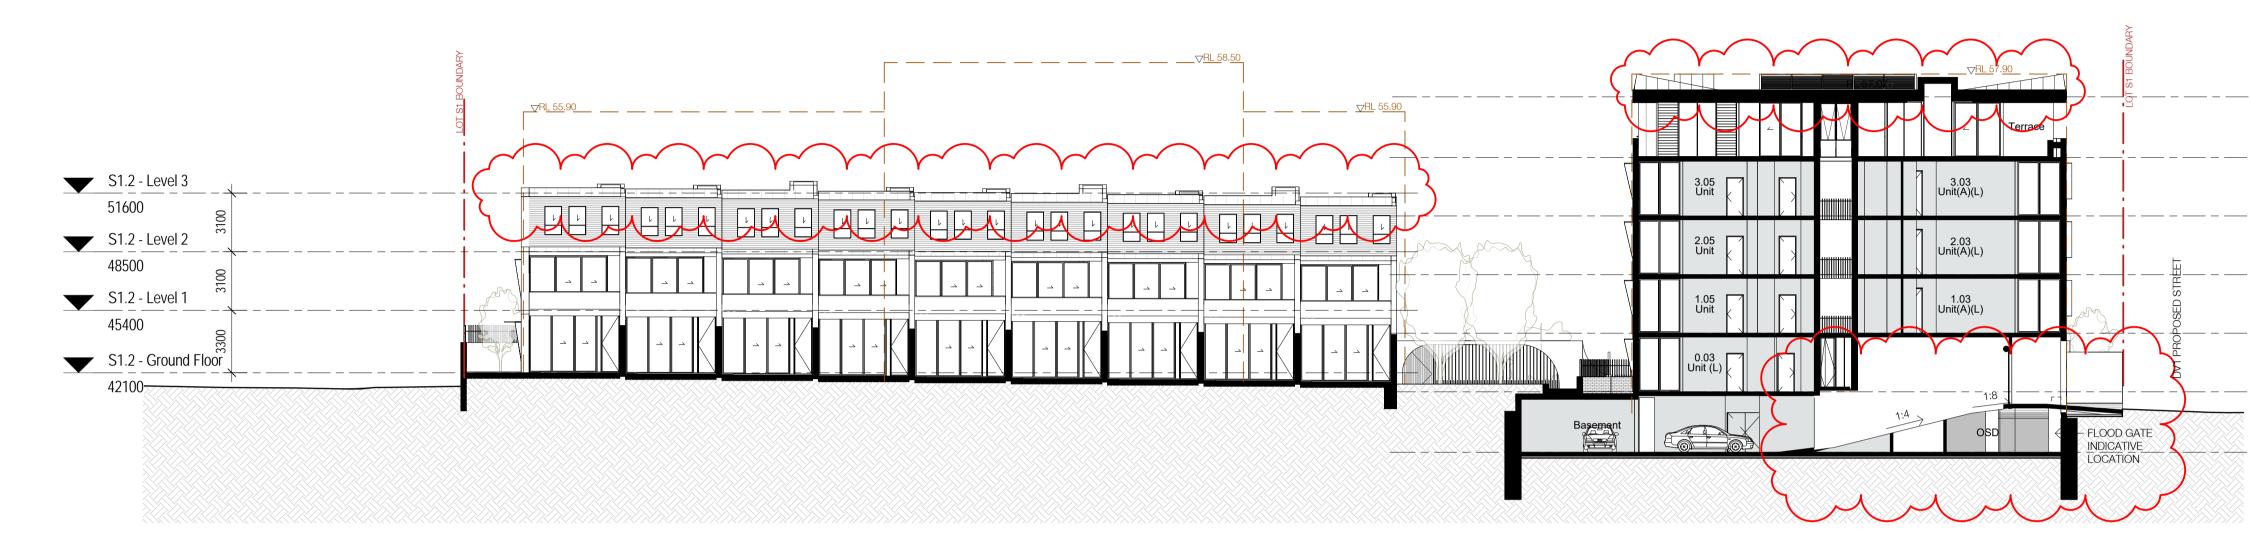

Project

Newmarket Green

1 Young St, Randwick, Sydney

Drawing Name

Sections - Sheet 2

| Date       | Scale   | e     |             | Sheet Size |
|------------|---------|-------|-------------|------------|
| 23.01.2018 | 1 :     | : 200 |             | @ A1       |
| Drawn      | Chk.    |       |             |            |
| RD         | ML      |       |             |            |
| Job No.    | Status. | Lot.  | Drawing No. | Revision   |
| 5496       | DA.     | S1    | .08.00      | 2/9        |

**1** \$1.02.001 Section A 1:200@A1

In accepting and utilising this document the recipient agrees that SJB Architecture (NSW) Pty. Ltd. ACN 081 094 724 T/A SJB Architects, retain all common law, statutory law and other rights including copyright and intellectual property rights. The recipient agrees not to use this document for any purpose other than its intended use; to waive all claims against SJB Architects resulting from unauthorised changes; or to reuse the document on other projects without the prior written consent of SJB Architects. Under no circumstances shall transfer of this document be deemed a sale. SJB Architects makes no warranties of fitness for any purpose. The Builder/Contractor shall verify job dimensions prior to any work commencing. Use figured dimensions only. Do not scale drawings.