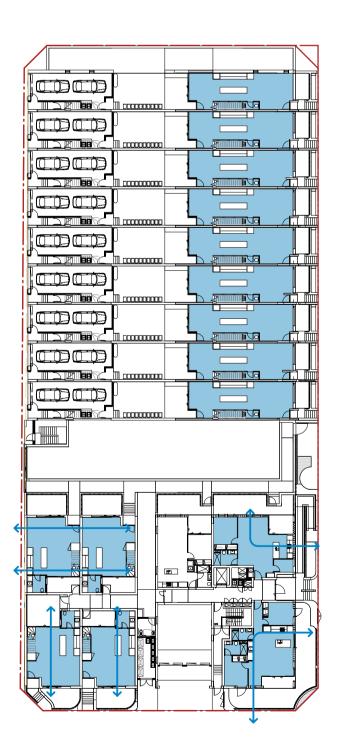

Ground Floor Plan (Solar)

Level 1 (Solar)

Level 1 (Ventilation)

# Level 4 (Ventilation)

| Lot S1.1 - Cross Ventilation   |    |    |     |  |  |  |
|--------------------------------|----|----|-----|--|--|--|
| Level Cross Vent Total Units % |    |    |     |  |  |  |
|                                |    |    |     |  |  |  |
| S1.1 - Ground Floor            | 6  | 7  |     |  |  |  |
| S1.1 - Level 1                 | 4  | 4  |     |  |  |  |
| S1.1 - Level 2                 | 4  | 4  |     |  |  |  |
| S1.1 - Level 3                 | 4  | 4  |     |  |  |  |
| S1.1 - Level 4                 | 2  | 2  |     |  |  |  |
|                                | 20 | 21 | 95% |  |  |  |

| Lot S1.2 - Cross Ventilation   |   |   |      |  |
|--------------------------------|---|---|------|--|
| Level Cross Vent Total Units % |   |   |      |  |
|                                |   | 9 |      |  |
| S1.2 - Ground Floor            | 9 |   |      |  |
|                                | 9 | 9 | 100% |  |