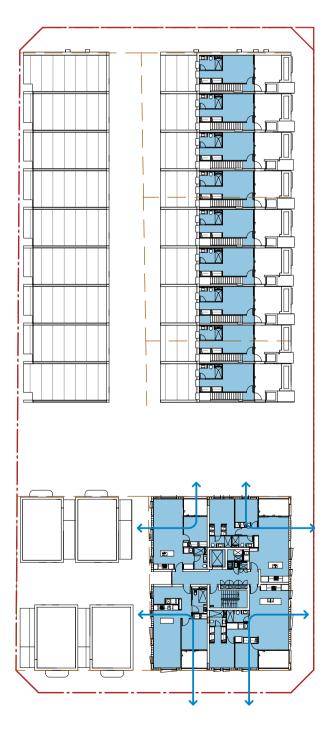

# Level 2 (Ventilation)

# Level 3 (Ventilation)

# Level 4 (Ventilation)

| Lot S1.1 - Cross Ventilation   |    |    |     |  |  |  |
|--------------------------------|----|----|-----|--|--|--|
| Level Cross Vent Total Units % |    |    |     |  |  |  |
|                                |    |    |     |  |  |  |
| S1.1 - Ground Floor            | 6  | 7  |     |  |  |  |
| S1.1 - Level 1                 | 4  | 4  |     |  |  |  |
| S1.1 - Level 2                 | 4  | 4  |     |  |  |  |
| S1.1 - Level 3                 | 4  | 4  |     |  |  |  |
| S1.1 - Level 4                 | 2  | 2  |     |  |  |  |
|                                | 20 | 21 | 95% |  |  |  |

| Lot S1.2 - Cross Ventilation   |   |   |      |  |
|--------------------------------|---|---|------|--|
| Level Cross Vent Total Units % |   |   |      |  |
|                                |   | 9 |      |  |
| S1.2 - Ground Floor            | 9 |   |      |  |
|                                | 9 | 9 | 100% |  |