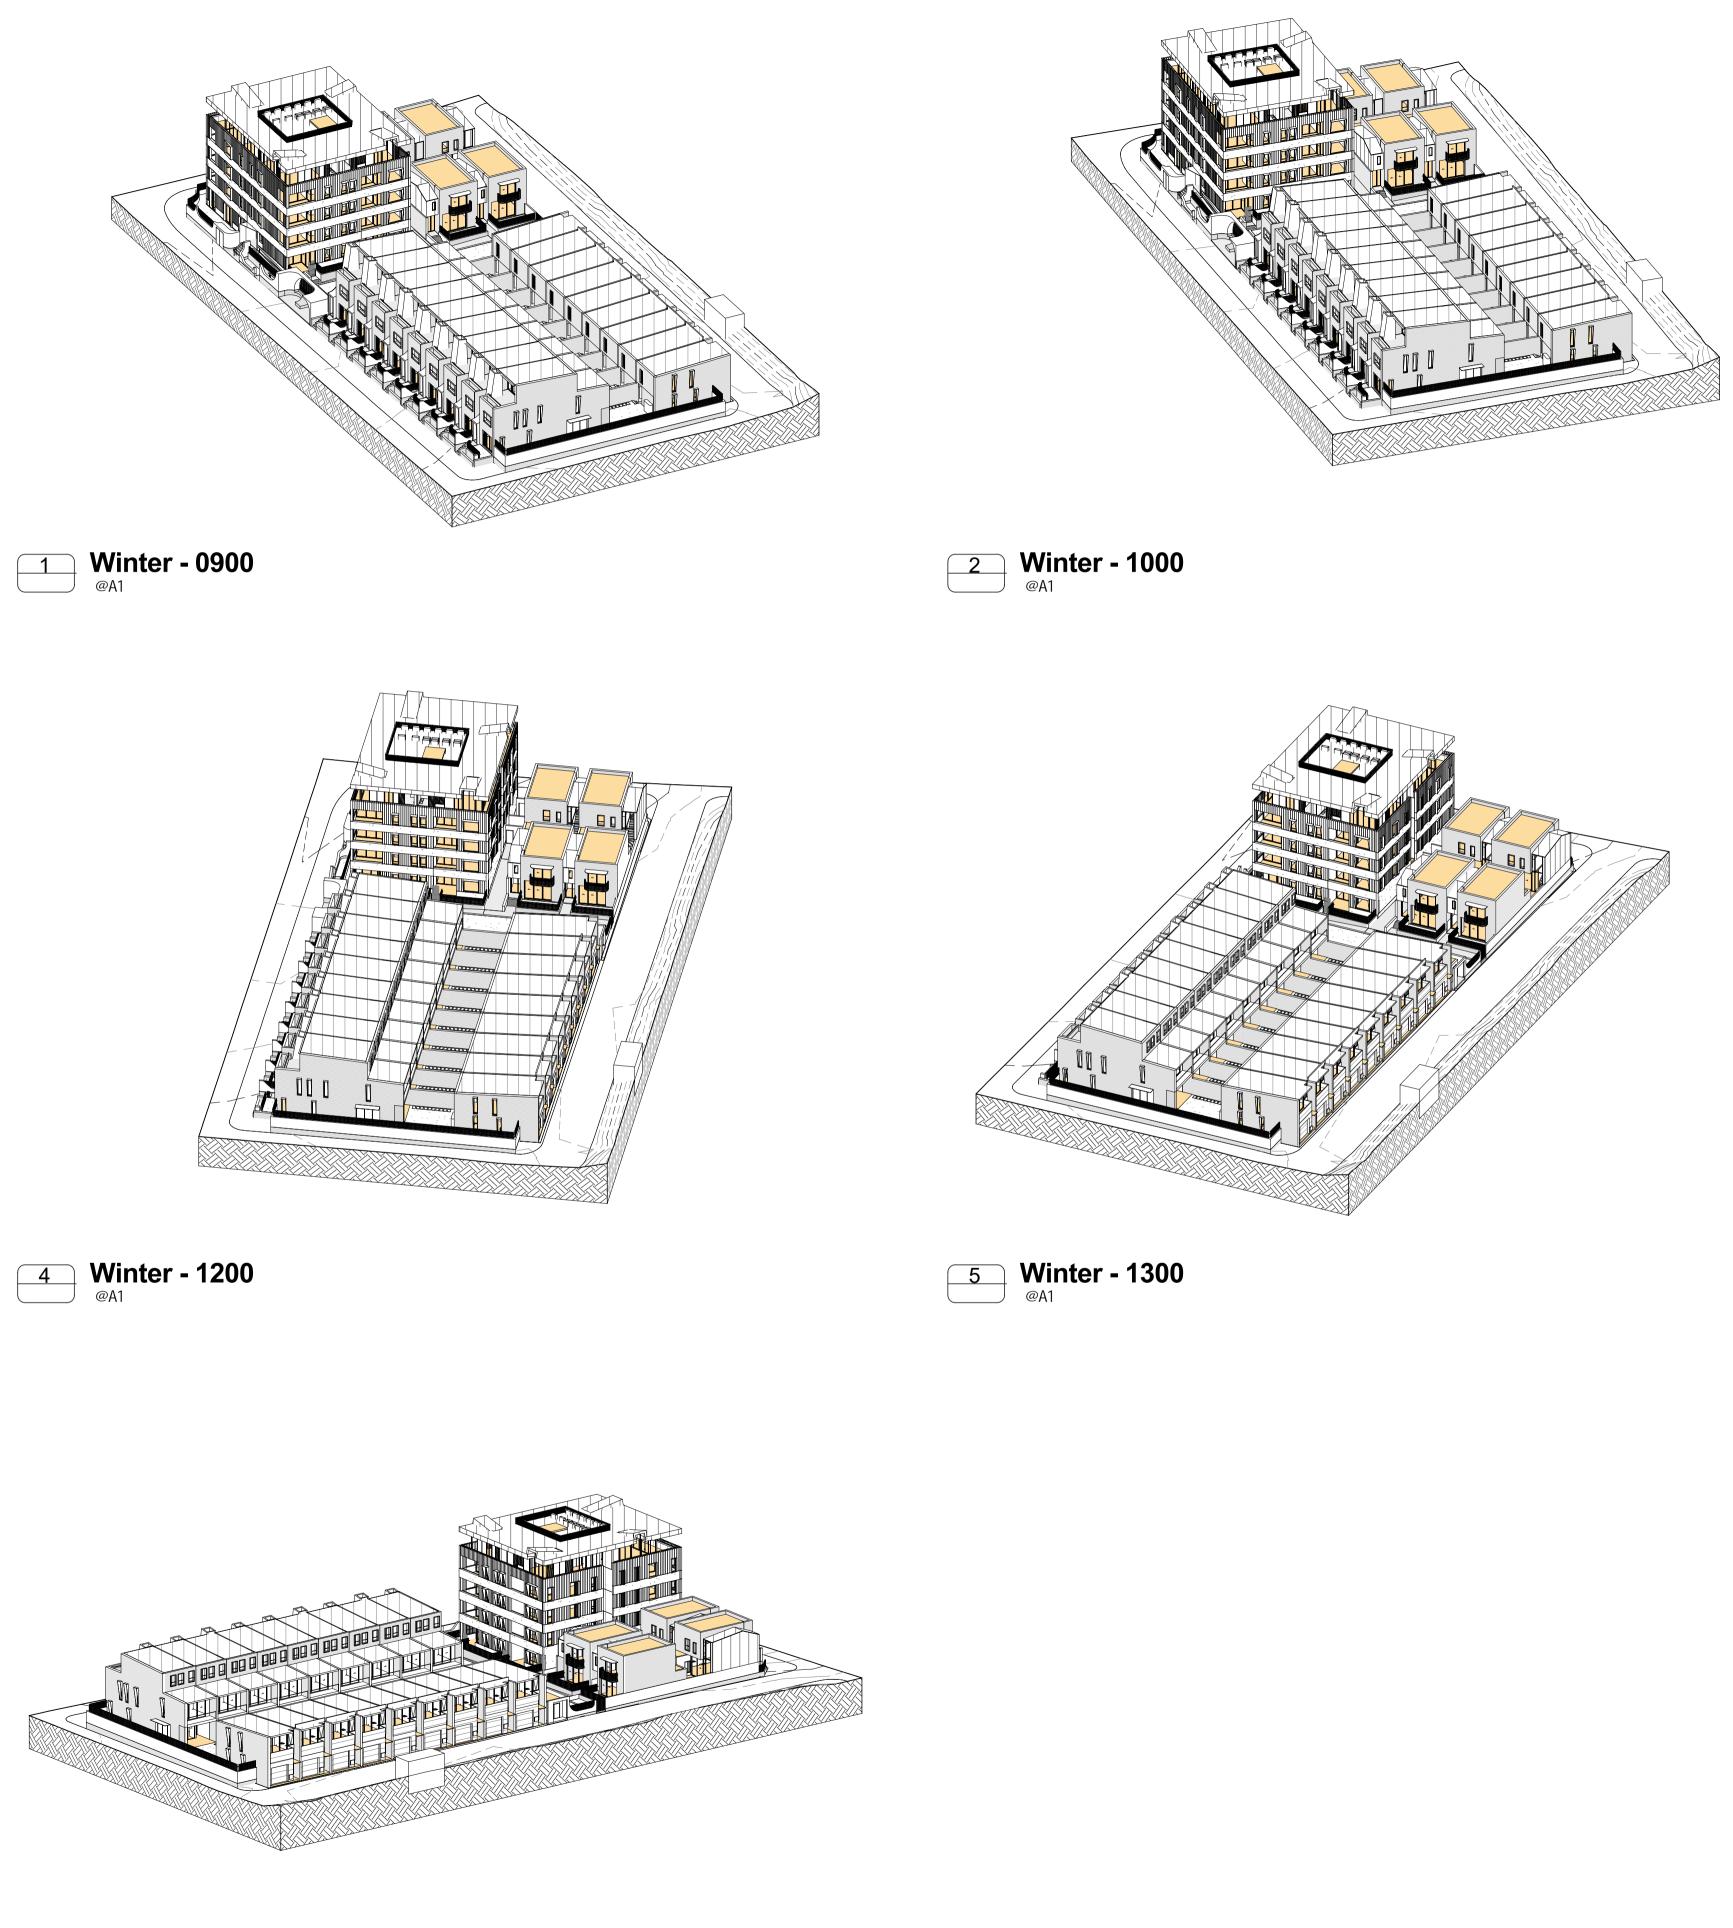

### Project

Newmarket Green

1 Young St, Randwick, Sydney

Drawing Name

View From Sun - Winter Solstice

| RD ML   Job No. Status. Lot. Drawin | 002 / 5         |
|-------------------------------------|-----------------|
| RD ML                               | ng No. Revision |
|                                     |                 |
| Drawn Chk.                          |                 |
| 23.08.2017                          | @ A1            |
| Date Scale                          | Sheet Size      |

S1 - SOLAR STUDY - 21 June **9AM** 

S1 - SOLAR STUDY - 21 June **10AM** 

S1 - SOLAR STUDY - 21 June 1PM

S1 - SOLAR STUDY - 21 June 2PM

S1 - SOLAR STUDY - 21 June **11AM** 

S1 - SOLAR STUDY - 21 June **12PM** 

S1 - SOLAR STUDY - 21 June 3PM

Nominated Architects: Adam Haddow-7188 | John Pradel-7004