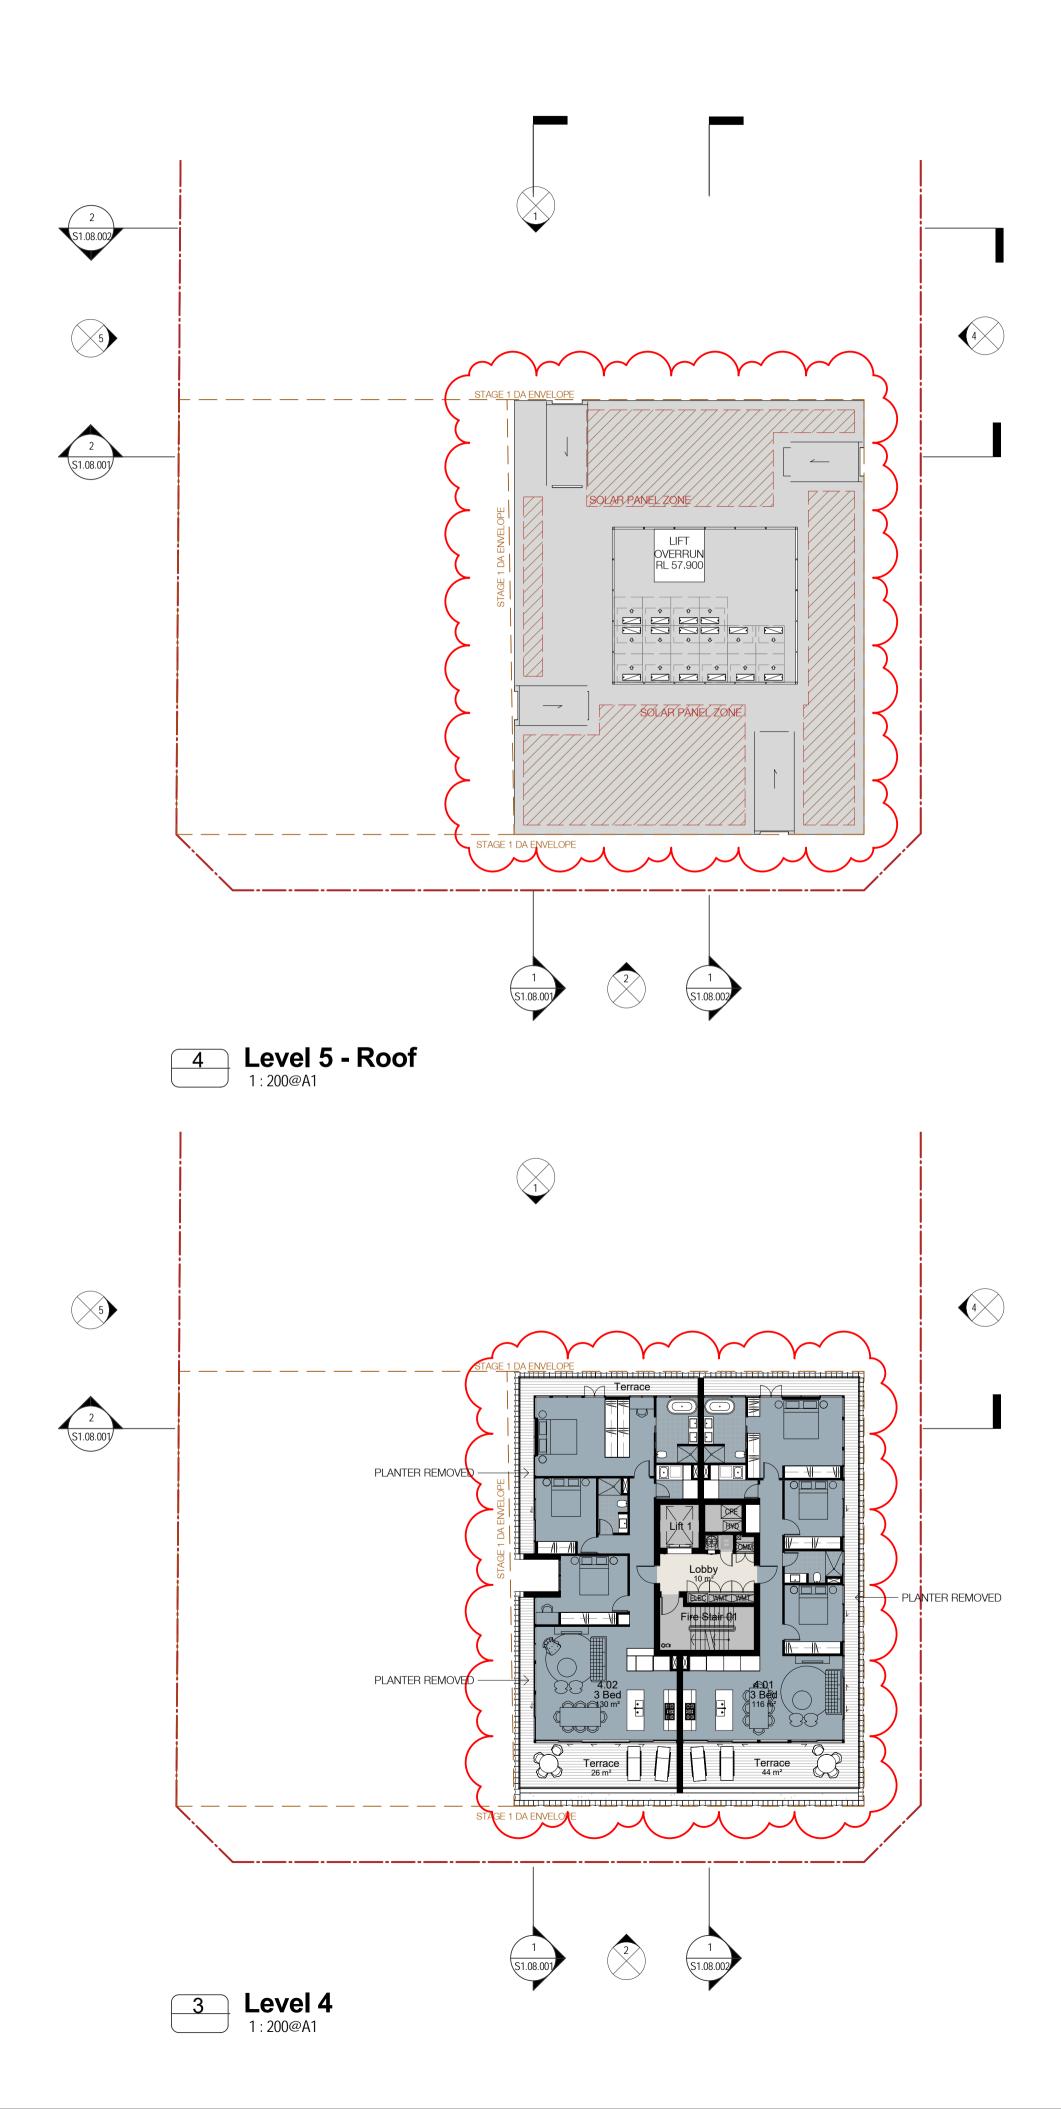

### Project

Newmarket Green

1 Young St, Randwick, Sydney

Drawing Name

Level 3 & Level 4 Floor Plan & Roof Plan

| Date       | Scale   | е    |             | Sheet Size |
|------------|---------|------|-------------|------------|
| 23.01.2018 | 1 :     | 200  |             | @ A1       |
| Drawn      | Chk.    |      |             |            |
| RD         | ML      |      |             |            |
| Job No.    | Status. | Lot. | Drawing No. | Revision   |
| 5496       | DA.     | S1   | .02.003     | 3 / 11     |