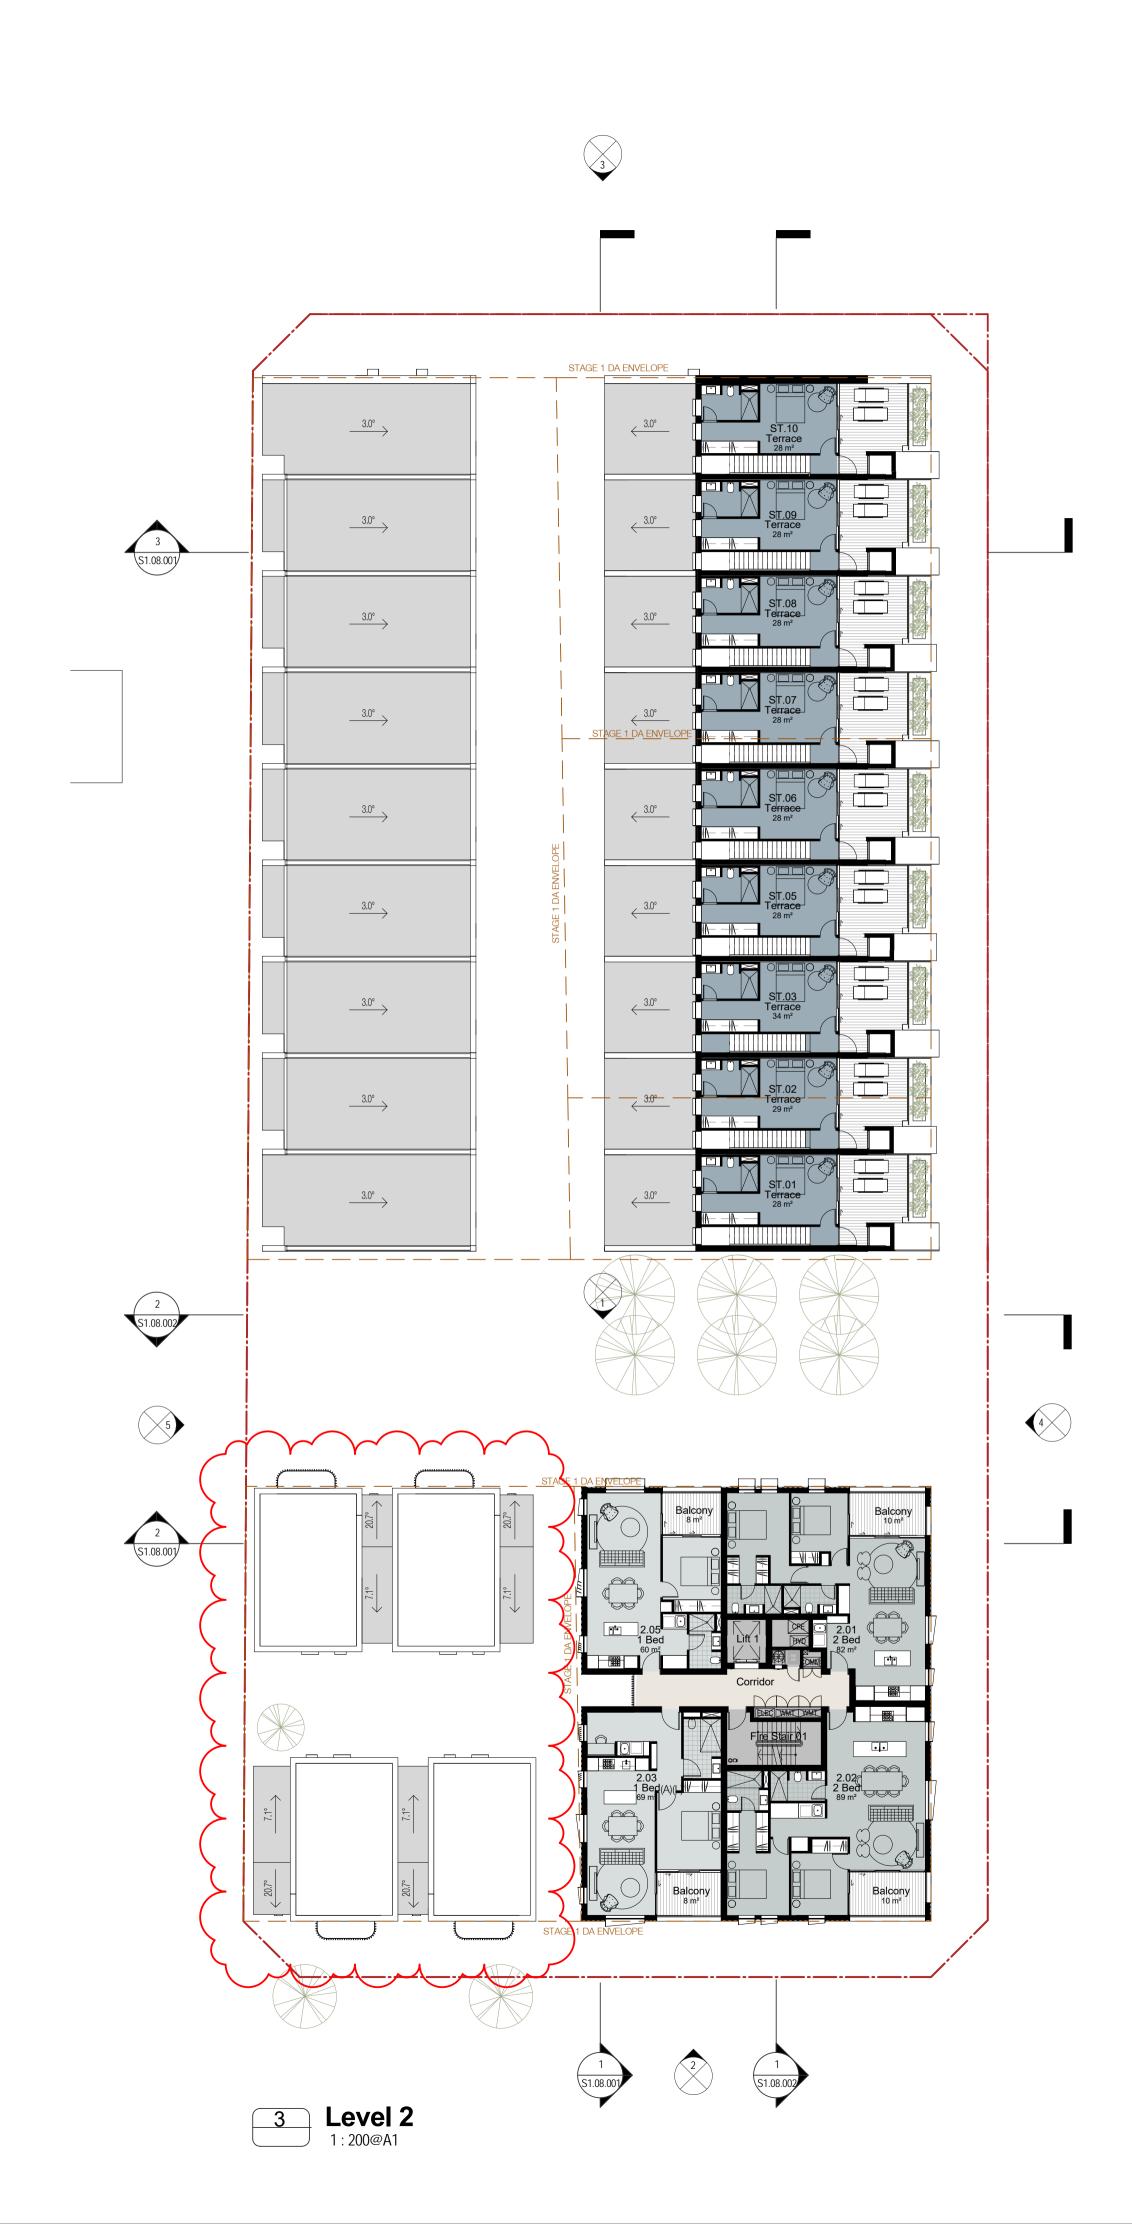

### Project

Newmarket Green

1 Young St, Randwick, Sydney

Drawing Name

Level 3 & Level 4 Floor Plan & Roof Plan

| Date       | Scale   | е    |             | Sheet Size |
|------------|---------|------|-------------|------------|
| 23.01.2018 | 1 :     | 200  |             | @ A1       |
| Drawn      | Chk.    |      |             |            |
| RD         | ML      |      |             |            |
| Job No.    | Status. | Lot. | Drawing No. | Revision   |
| 5496       | DA.     | S1   | .02.003     | 3 / 11     |

CBUS Property

Project

Newmarket Green

1 Young St, Randwick, Sydney

Drawing Name

Level 1 & Level 2 Floor Plan

| Date       | Scale   | е    |             | Sheet Size |
|------------|---------|------|-------------|------------|
| 23.01.2018 | 1 :     | 200  |             | @ A1       |
| Drawn      | Chk.    |      |             |            |
| RD         | ML      |      |             |            |
| Job No.    | Status. | Lot. | Drawing No. | Revision   |
| 5496       | DA.     | S1.  | .02.002     | 2 / 11     |