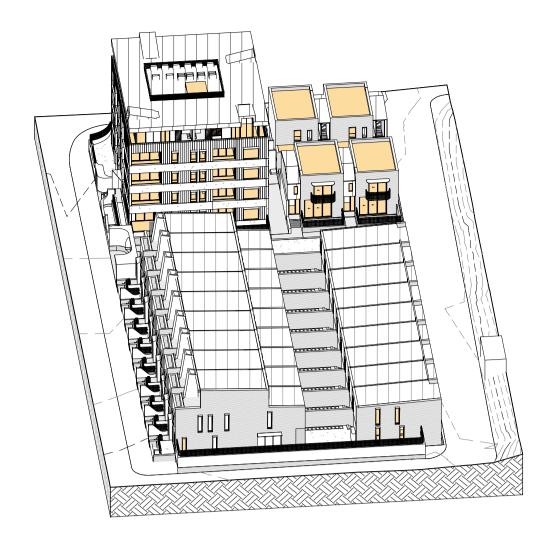

### Project

Newmarket Green

1 Young St, Randwick, Sydney

Drawing Name

View From Sun - Winter Solstice

| RD ML   Job No. Status. Lot. Drawin | 002 / 5         |
|-------------------------------------|-----------------|
| RD ML                               | ng No. Revision |
|                                     |                 |
| Drawn Chk.                          |                 |
| 23.08.2017                          | @ A1            |
| Date Scale                          | Sheet Size      |

S1 - SOLAR STUDY - 21 June **9AM** 

S1 - SOLAR STUDY - 21 June **10AM** 

S1 - SOLAR STUDY - 21 June 1PM

S1 - SOLAR STUDY - 21 June 2PM

S1 - SOLAR STUDY - 21 June **11AM** 

S1 - SOLAR STUDY - 21 June **12PM** 

S1 - SOLAR STUDY - 21 June 3PM

Nominated Architects: Adam Haddow-7188 | John Pradel-7004