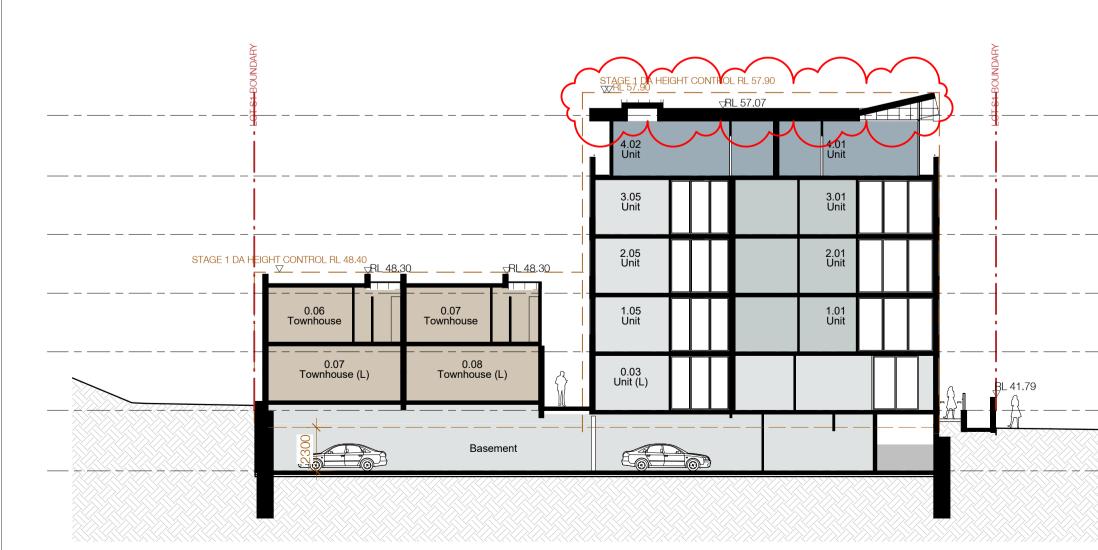

Newmarket Green

1 Young St, Randwick, Sydney

Drawing Name

Sections - Sheet 1

| Date       | Scale   | e    |             | Sheet Size |
|------------|---------|------|-------------|------------|
| 23.01.2018 | 1 :     | 200  |             | @ A1       |
| Drawn      | Chk.    |      |             |            |
| RD         | ML      |      |             |            |
| Job No.    | Status. | Lot. | Drawing No. | Revision   |
| 5496       | DA.     | S1   | .08.001     | / 10       |