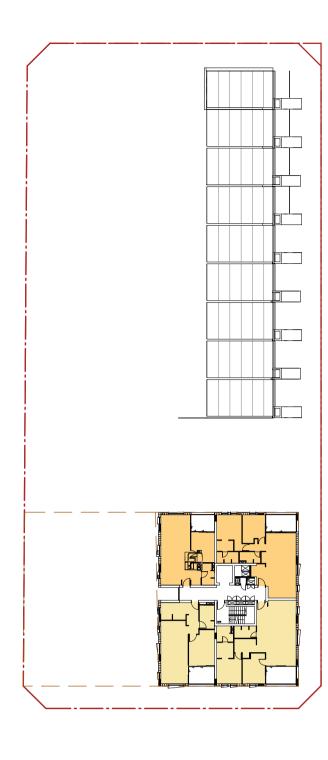

### Project

Newmarket Green

1 Young St, Randwick, Sydney

Drawing Name

Ground Floor & Basement Plan

| Date       | Scale   | e    |             | Sheet Size |
|------------|---------|------|-------------|------------|
| 23.01.2018 | 1 :     | 200  |             | @ A1       |
| Drawn      | Chk.    |      |             |            |
| RD         | ML      |      |             |            |
| Job No.    | Status. | Lot. | Drawing No. | Revision   |
| 5496       | DA.     | S1   | .02.00      | 1 / 13     |