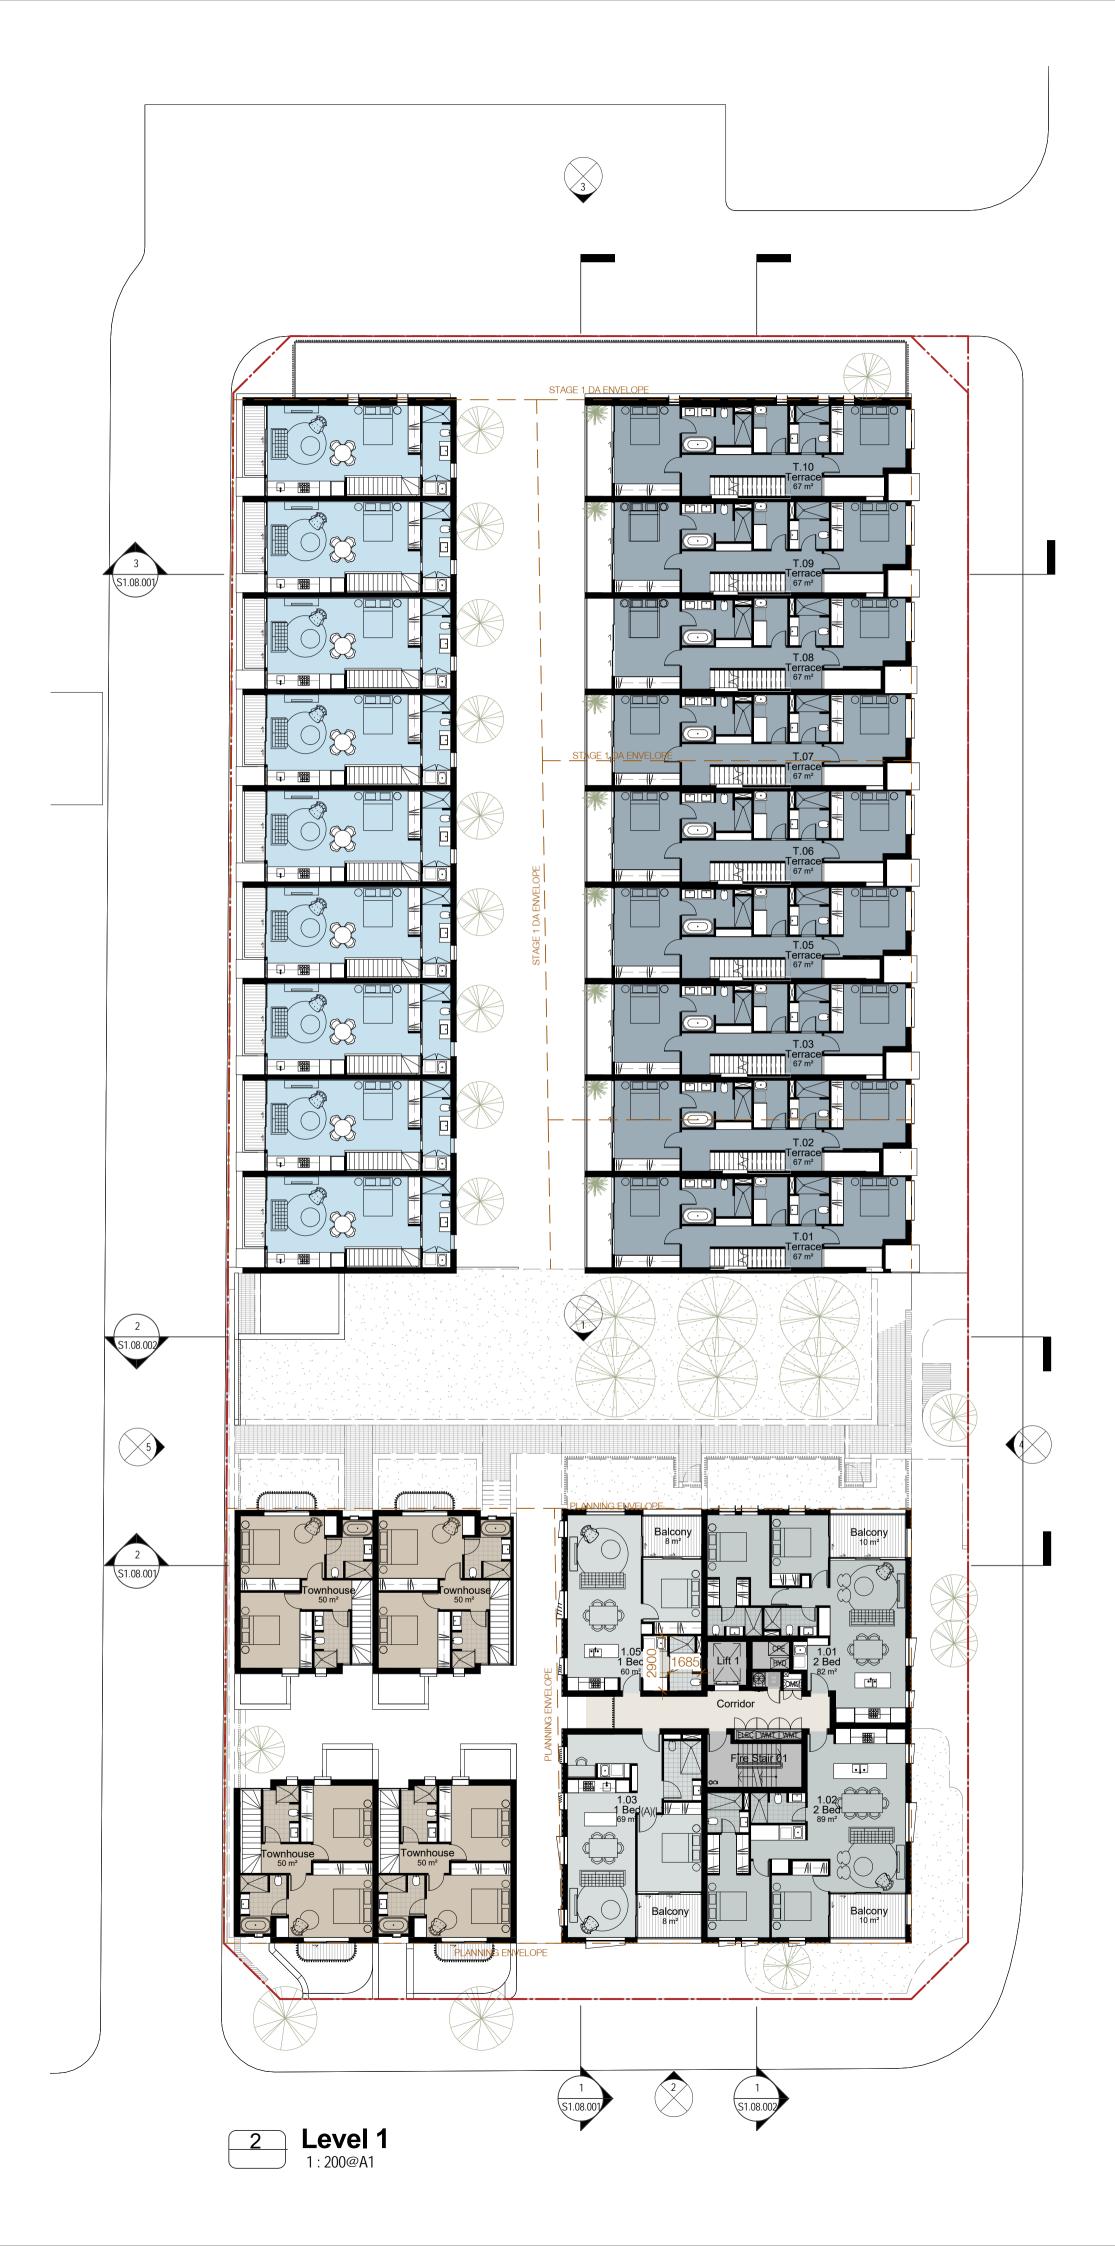

CBUS Property

Project

Newmarket Green

1 Young St, Randwick, Sydney

Drawing Name

Level 1 & Level 2 Floor Plan

| Date       | Scale   | е    |             | Sheet Size |
|------------|---------|------|-------------|------------|
| 23.01.2018 | 1 :     | 200  |             | @ A1       |
| Drawn      | Chk.    |      |             |            |
| RD         | ML      |      |             |            |
| Job No.    | Status. | Lot. | Drawing No. | Revision   |
| 5496       | DA.     | S1.  | .02.002     | 2 / 11     |