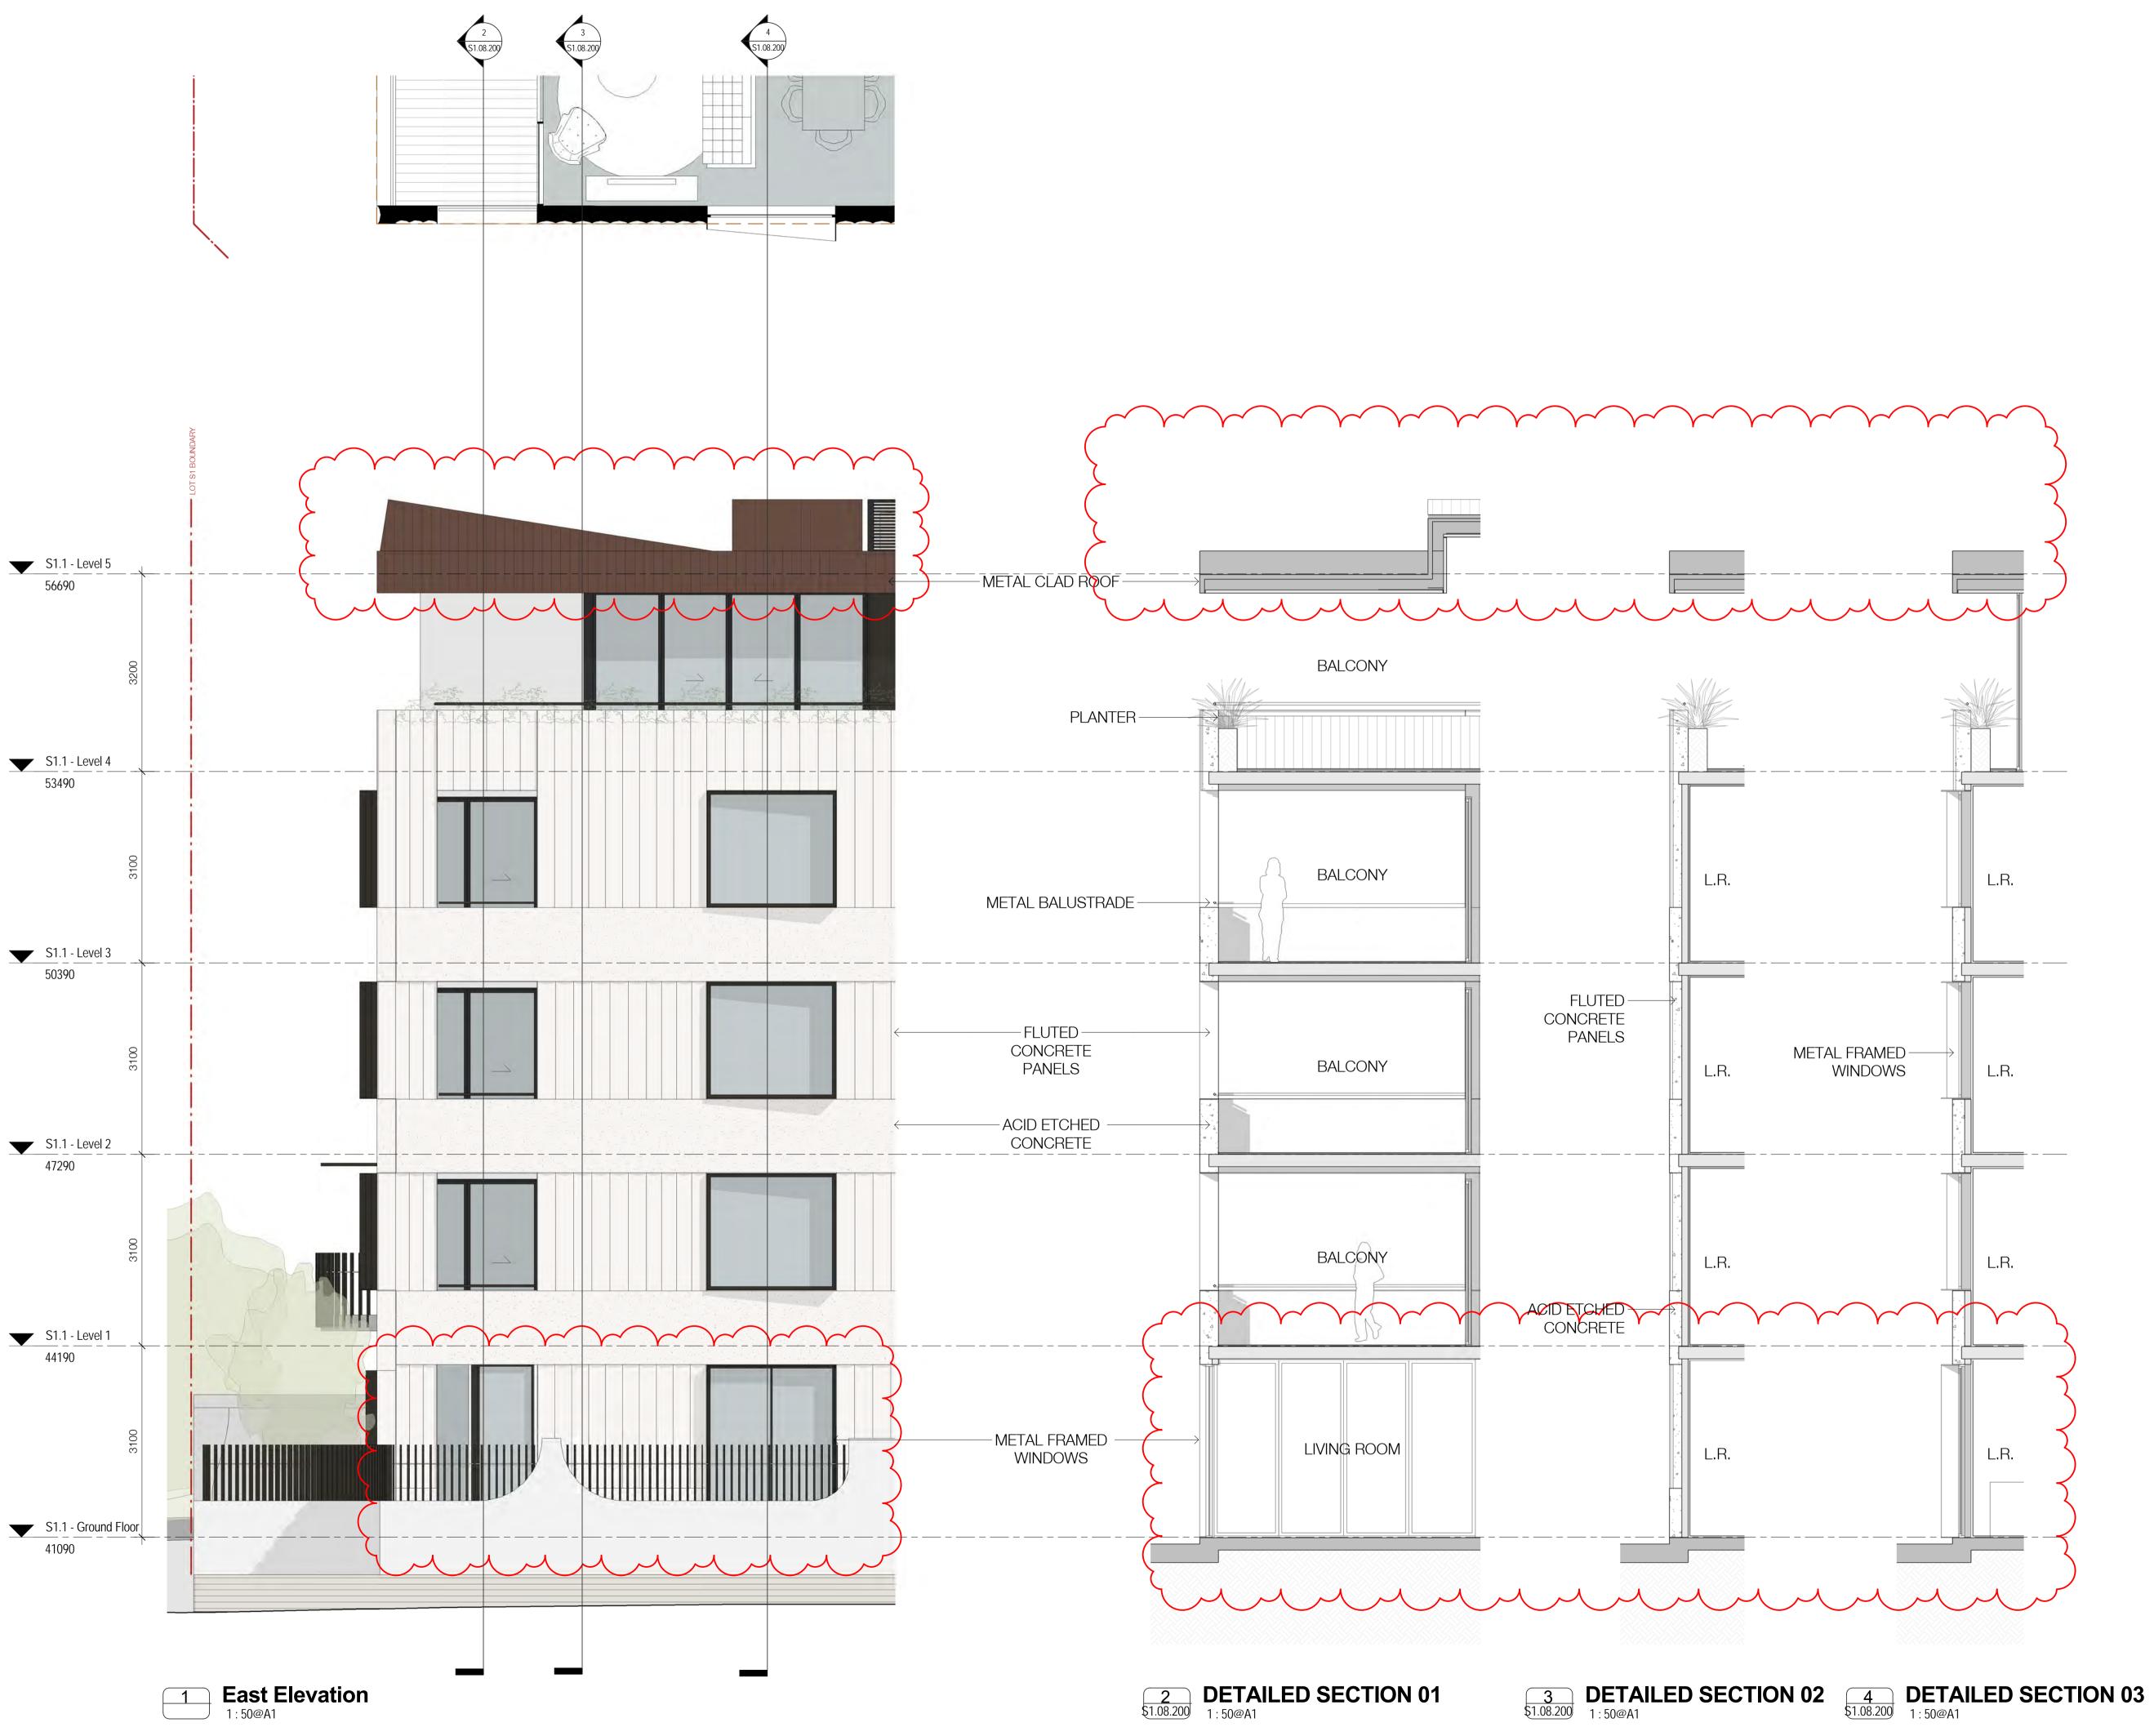

### Project

Newmarket Green

1 Young St, Randwick, Sydney

Drawing Name

Detailed Elevation & Section

| Date       | Scal    | e    |             | Sheet Size |
|------------|---------|------|-------------|------------|
| 23.01.2018 | 1       | : 50 |             | @ A1       |
| Drawn      | Chk.    |      |             |            |
| RD         | ML      |      |             |            |
| Job No.    | Status. | Lot. | Drawing No. | Revision   |
| 5496       | DA.     | S1   | .08.20      | 0/3        |

**1 Section B** 1 : 200@A1

In accepting and utilising this document the recipient agrees that SJB Architecture (NSW) Pty. Ltd. ACN 081 094 724 T/A SJB Architects, retain all common law, statutory law and other rights including copyright and intellectual property rights. The recipient agrees not to use this document for any purpose other than its intended use; to waive all claims against SJB Architects resulting from unauthorised changes; or to reuse the document on other projects without the prior written consent of SJB Architects. Under no circumstances shall transfer of this document be deemed a sale. SJB Architects makes no warranties of fitness for any purpose. The Builder/Contractor shall verify job dimensions prior to any work commencing. Use figured dimensions only. Do not scale drawings.