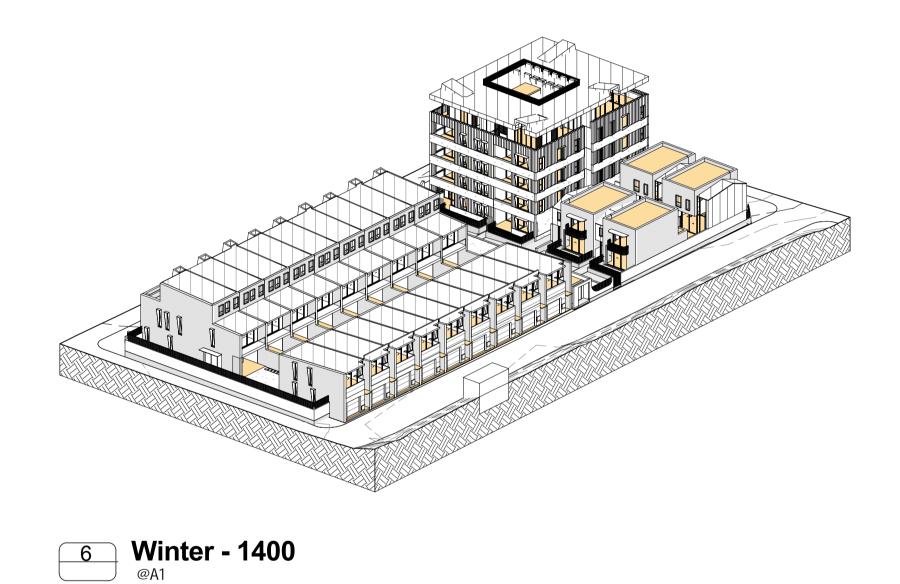

### Project

Newmarket Green

1 Young St, Randwick, Sydney

Drawing Name

View From Sun - Winter Solstice

| RD ML   Job No. Status. Lot. Drawin | 002 / 5         |
|-------------------------------------|-----------------|
| RD ML                               | ng No. Revision |
|                                     |                 |
| Drawn Chk.                          |                 |
| 23.08.2017                          | @ A1            |
| Date Scale                          | Sheet Size      |

S1 - SOLAR STUDY - 21 June **9AM** 

S1 - SOLAR STUDY - 21 June **10AM** 

S1 - SOLAR STUDY - 21 June 1PM

S1 - SOLAR STUDY - 21 June 2PM

S1 - SOLAR STUDY - 21 June **11AM** 

S1 - SOLAR STUDY - 21 June **12PM** 

S1 - SOLAR STUDY - 21 June 3PM

Nominated Architects: Adam Haddow-7188 | John Pradel-7004