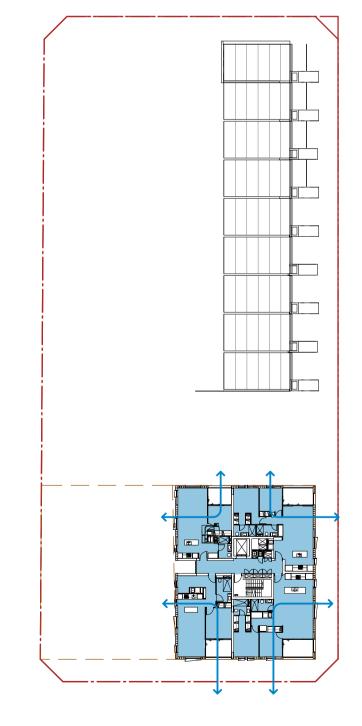

# Level 2 (Ventilation)

# Level 4 (Ventilation)

| Lot S1.1 - Cross Ventilation   |    |    |     |  |  |  |
|--------------------------------|----|----|-----|--|--|--|
| Level Cross Vent Total Units % |    |    |     |  |  |  |
|                                |    |    |     |  |  |  |
| S1.1 - Ground Floor            | 6  | 7  |     |  |  |  |
| S1.1 - Level 1                 | 4  | 4  |     |  |  |  |
| S1.1 - Level 2                 | 4  | 4  |     |  |  |  |
| S1.1 - Level 3                 | 4  | 4  |     |  |  |  |
| S1.1 - Level 4                 | 2  | 2  |     |  |  |  |
|                                | 20 | 21 | 95% |  |  |  |

| Lot S1.2 - Cross Ventilation   |   |   |      |  |
|--------------------------------|---|---|------|--|
| Level Cross Vent Total Units % |   |   |      |  |
|                                |   | 9 |      |  |
| S1.2 - Ground Floor            | 9 |   |      |  |
|                                | 9 | 9 | 100% |  |